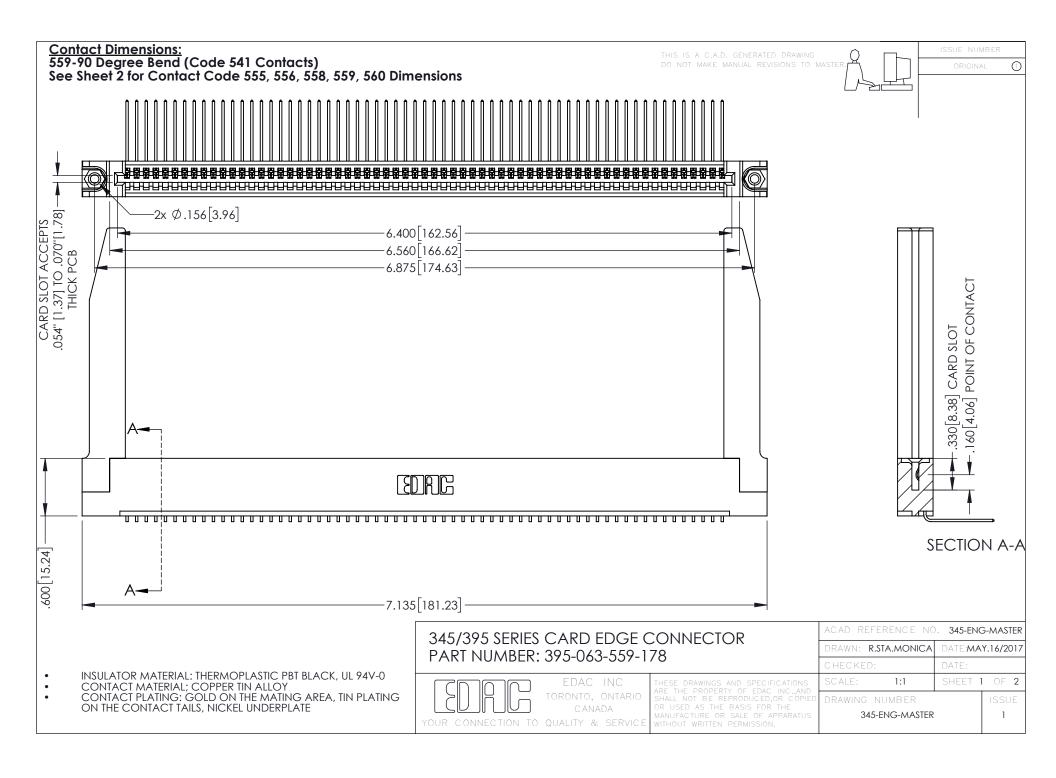

## 345/395 SERIES CARD EDGE CONNECTOR CONTACT CODE 555,556,558,559,560 DIMENSIONS

YOUR CONNECTION TO QUALITY & SERVICE

|   | ACAD REFERENCE NO. 345-ENG-MASTER |                  |
|---|-----------------------------------|------------------|
|   | DRAWN: R.STA.MONICA               | DATE:MAY.16/2017 |
|   | CHECKED:                          | DATE:            |
|   | SCALE: 1:1                        | SHEET 2 OF 2     |
| D | DRAWING NUMBER                    | ISSUE            |