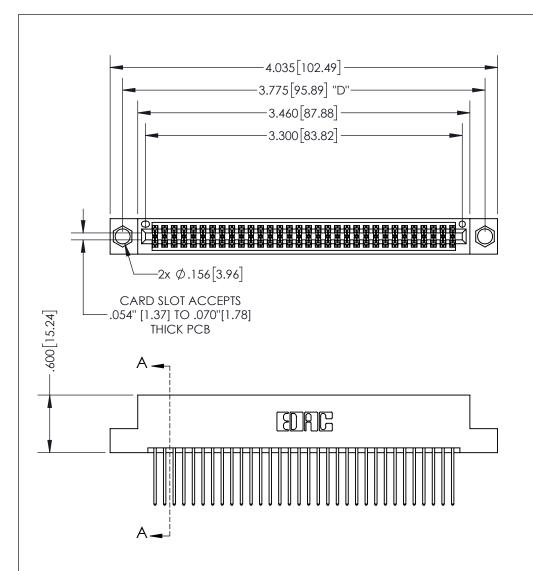

THIS IS A C.A.D. GENERATED DRAWING DO NOT MAKE MANUAL REVISIONS TO MASTER.

ISSUE NUMBER ORIGINAL

1

.160 4.06 POINT OF CONTACT .330[8.38] -.370[9.4] **CARD SLOT** .150 [3.81]

SECTION A-A

<u>Contact Dimensions:</u> 540-Wire Wrap .025 Sq.(0.64 Sq.) - Tail LG=.560(14.22) .100 (2.54) Contact Spacing x .200 (5.08) Row Spacing

INSULATOR MATERIAL: THERMOPLASTIC PBT, UL 94V-0 CONTACT MATERIAL; COPPER TIN ALLOY CONTACT PLATING: GOLD ON THE MATING AREA, TIN PLATING ON THE CONTACT TAILS, NICKEL UNDERPLATE

345/395 SERIES CARD EDGE CONNECTOR PART NUMBER: 395-064-540-204

| ACAD REFERENCE NO.  | 345-ENG-MASTER   |
|---------------------|------------------|
| DRAWN: R.STA.MONICA | DATE:MAY.16/2017 |
| CHECKED:            | DATE:            |
| SCALE: 1:1          | SHEET 1 OF 2     |
| DRAWING NUMBER      | ISSUE            |
| 345-ENG-MASTER      | 1                |