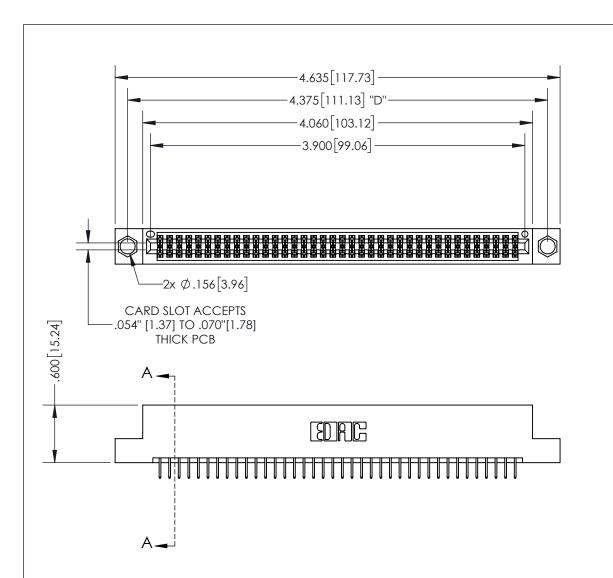

THIS IS A C.A.D. GENERATED DRAWING DO NOT MAKE MANUAL REVISIONS TO MASTER.

ISSUE NUMBER

(1)

ORIGINAL

.160 4.06 POINT OF CONTACT .330[8.38] -.370[9.4] **CARD SLOT** 

## SECTION A-A

**Contact Dimensions:** 524-P.C. Tail .018 Sq.(0.46 Sq.) - Tail LG=.175(4.45) .100 (2.54) Contact Spacing x .200 (5.08) Row Spacing

INSULATOR MATERIAL: THERMOPLASTIC PBT, UL 94V-0 CONTACT MATERIAL; COPPER TIN ALLOY CONTACT PLATING: GOLD ON THE MATING AREA, TIN PLATING ON THE CONTACT TAILS, NICKEL UNDERPLATE

345/395 SERIES CARD EDGE CONNECTOR PART NUMBER: 395-076-524-204

YOUR CONNECTION TO QUALITY & SERVICE

**EDAC INC** TORONTO, ONTARIO CANADA

THESE DRAWINGS AND SPECIFICATIONS ARE THE PROPERTY OF EDAC INC.,AND SHALL NOT BE REPRODUCED, OR COPIED OR USED AS THE BASIS FOR THE MANUFACTURE OR SALE OF APPARATUS WITHOUT WRITTEN PERMISSION.

| ACAD REFERENCE NO.  | 345-ENG-MASTER   |
|---------------------|------------------|
| DRAWN: R.STA.MONICA | DATE:MAY.16/2017 |
| CHECKED:            | DATE:            |
| SCALE: 1:1          | SHEET 1 OF 2     |
| DRAWING NUMBER      | ISSUE            |