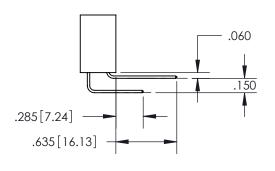

THIS IS A C.A.D. GENERATED DRAWING DO NOT MAKE MANUAL REVISIONS TO MASTER.

ISSUE NUMBER

(1)

ORIGINAL

.160 4.06 POINT OF CONTACT .330[8.38] -.370[9.4] **CARD SLOT** 

## SECTION A-A

**Contact Dimensions:** 524-P.C. Tail .018 Sq.(0.46 Sq.) - Tail LG=.175(4.45) .100 (2.54) Contact Spacing x .200 (5.08) Row Spacing

INSULATOR MATERIAL: THERMOPLASTIC PBT, UL 94V-0 CONTACT MATERIAL; COPPER TIN ALLOY CONTACT PLATING: GOLD ON THE MATING AREA, TIN PLATING ON THE CONTACT TAILS, NICKEL UNDERPLATE

345/395 SERIES CARD EDGE CONNECTOR PART NUMBER: 395-076-524-204

YOUR CONNECTION TO QUALITY & SERVICE

**EDAC INC** TORONTO, ONTARIO CANADA

THESE DRAWINGS AND SPECIFICATIONS ARE THE PROPERTY OF EDAC INC.,AND SHALL NOT BE REPRODUCED, OR COPIED OR USED AS THE BASIS FOR THE MANUFACTURE OR SALE OF APPARATUS WITHOUT WRITTEN PERMISSION.