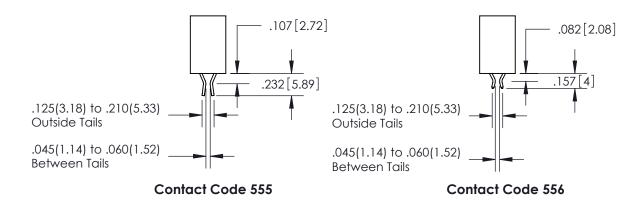

345-ENG-MASTER

ISSUE NUMBER

ORIGINAL

1

**Contact Code 558** 

**Contact Code 559** 

**Contact Code 560** 

| 345/395 SERIES CARD EDGE CONNECTOR          |
|---------------------------------------------|
| CONTACT CODE 555,556,558,559,560 DIMENSIONS |

Outside Tails

Between Tails

|   | ACAD REFERENCE NO.  | 345-ENG-MASTER   |
|---|---------------------|------------------|
|   | DRAWN: R.STA.MONICA | DATE:MAY.16/2017 |
| ) | CHECKED:            | DATE:            |
|   | SCALE: 1:1          | SHEET 2 OF 2     |
|   | DRAWING NUMBER      | ISSUE            |
|   | 345-ENG-MASTER      | 1                |
|   |                     |                  |