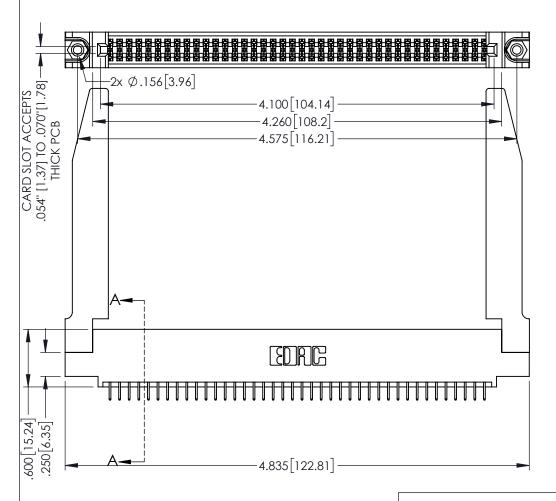

<u>Contact Dimensions:</u>
525-P.C. Tail .018 Sq.(0.46 Sq.) - Tail LG=.150(3.81)
.100 (2.54) Contact Spacing x .200 (5.08) Row Spacing

1

.160[4.06] POINT OF CONTACT CARD SLOT .330[8.38] **SECTION A-A** 

INSULATOR MATERIAL: THERMOPLASTIC PBT BLACK, UL 94V-0

CONTACT MATERIAL; COPPER TIN ALLOY CONTACT PLATING: GOLD ON THE MATING AREA, TIN PLATING ON THE CONTACT TAILS, NICKEL UNDERPLATE

345/395 SERIES CARD EDGE CONNECTOR PART NUMBER: 395-080-525-578

| ACAD REFERENCE NO. 345-ENG-MASTER |                 |           |  |
|-----------------------------------|-----------------|-----------|--|
| DRAWN: R.STA.MONICA               | DATE: <b>MA</b> | Y.16/2017 |  |
| CHECKED:                          | DATE:           |           |  |
| SCALE: 1:1                        | SHEET 1         | OF 2      |  |
| DRAWING NUMBER                    |                 | ISSUE     |  |
| 345-ENG-MASTER                    |                 | 1         |  |