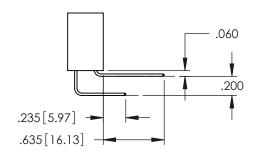

Contact Dimensions: 542-Wire Wrap .025 Sq.(0.64 Sq.) - Tail LG=.645(16.38) .100 (2.54) Contact Spacing x .200 (5.08) Row Spacing

THIS IS A C.A.D. GENERATED DRAWING DO NOT MAKE MANUAL REVISIONS TO MAST

330E NUMBER