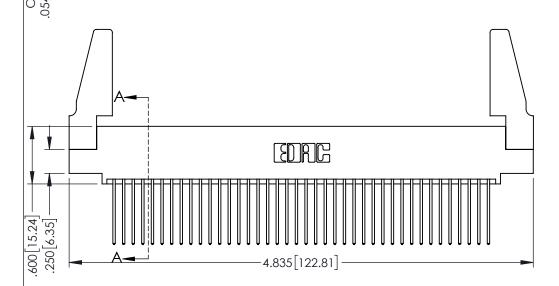

Contact Dimensions: 542-Wire Wrap .025 Sq.(0.64 Sq.) - Tail LG=.645(16.38) .100 (2.54) Contact Spacing x .200 (5.08) Row Spacing

THIS IS A C.A.D. GENERATED DRAWING DO NOT MAKE MANUAL REVISIONS TO MAST

330E NUMBER

ORIGINAL

1

INSULATOR MATERIAL: THERMOPLASTIC PBT BLACK, UL 94V-0

 CONTACT MATERIAL; COPPER TIN ALLOY
CONTACT PLATING; GOLD ON THE MATING AREA, TIN PLATING ON THE CONTACT TAILS, NICKEL UNDERPLATE

| 345/395 SERIES CARD EDGE CONNECTOR |
|------------------------------------|
| PART NUMBER: 395-080-542-588       |

EDNG

TORONTO, ONTARIO CANADA

YOUR CONNECTION TO QUALITY & SERVICE WITH

| THESE DRAWINGS AND SPECIFICATIONS<br>ARE THE PROPERTY OF EDAC INC. AND<br>SHALL NOT BE REPRODUCED OR COPIED |
|-------------------------------------------------------------------------------------------------------------|
| OR USED AS THE BASIS FOR THE                                                                                |
| MANUFACTURE OR SALE OF APPARATUS WITHOUT WRITTEN PERMISSION.                                                |

| ACAD REFERENCE NO. 345-ENG-MASTER    |         |       |  |  |
|--------------------------------------|---------|-------|--|--|
| DRAWN: R.STA.MONICA DATE:MAY.16/2017 |         |       |  |  |
| CHECKED:                             | DATE:   |       |  |  |
| SCALE: 1:1                           | SHEET 1 | OF 2  |  |  |
| DRAWING NUMBER                       |         | ISSUE |  |  |
| 345-ENG-MASTER                       |         | 1     |  |  |