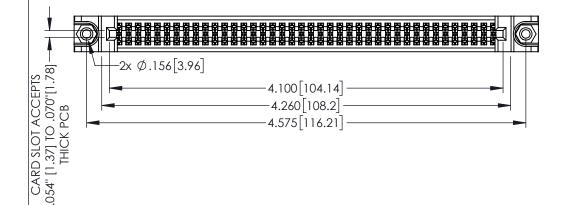

Contact Dimensions: 542-Wire Wrap .025 Sq.(0.64 Sq.) - Tail LG=.645(16.38) .100 (2.54) Contact Spacing x .200 (5.08) Row Spacing

THIS IS A C.A.D. GENERATED DRAWING DO NOT MAKE MANUAL REVISIONS TO MAST

330E NUMBER

ORIGINAL

1

INSULATOR MATERIAL: THERMOPLASTIC PBT BLACK, UL 94V-0

 CONTACT MATERIAL; COPPER TIN ALLOY
CONTACT PLATING; GOLD ON THE MATING AREA, TIN PLATING ON THE CONTACT TAILS, NICKEL UNDERPLATE

| 345/395 SERIES CARD EDGE CONNECTOR |
|------------------------------------|
| PART NUMBER: 395-080-542-588       |

EDNG

TORONTO, ONTARIO CANADA

YOUR CONNECTION TO QUALITY & SERVICE WITH

| THESE DRAWINGS AND SPECIFICATIONS<br>ARE THE PROPERTY OF EDAC INC. AND<br>SHALL NOT BE REPRODUCED OR COPIED |
|-------------------------------------------------------------------------------------------------------------|
| OR USED AS THE BASIS FOR THE                                                                                |
| MANUFACTURE OR SALE OF APPARATUS WITHOUT WRITTEN PERMISSION.                                                |

| ACAD REFERENCE NO. 345-ENG-MASTER    |         |       |  |  |
|--------------------------------------|---------|-------|--|--|
| DRAWN: R.STA.MONICA DATE:MAY.16/2017 |         |       |  |  |
| CHECKED:                             | DATE:   |       |  |  |
| SCALE: 1:1                           | SHEET 1 | OF 2  |  |  |
| DRAWING NUMBER                       |         | ISSUE |  |  |
| 345-ENG-MASTER                       |         | 1     |  |  |