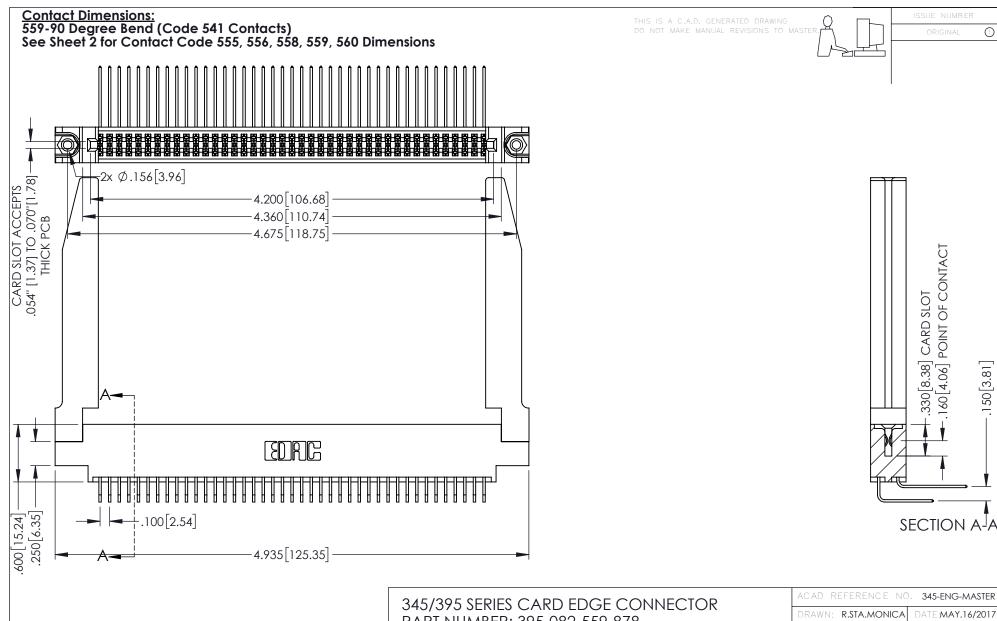

INSULATOR MATERIAL: THERMOPLASTIC PBT BLACK, UL 94V-0

CONTACT MATERIAL; COPPER TIN ALLOY CONTACT PLATING: GOLD ON THE MATING AREA, TIN PLATING ON THE CONTACT TAILS, NICKEL UNDERPLATE

PART NUMBER: 395-082-559-878