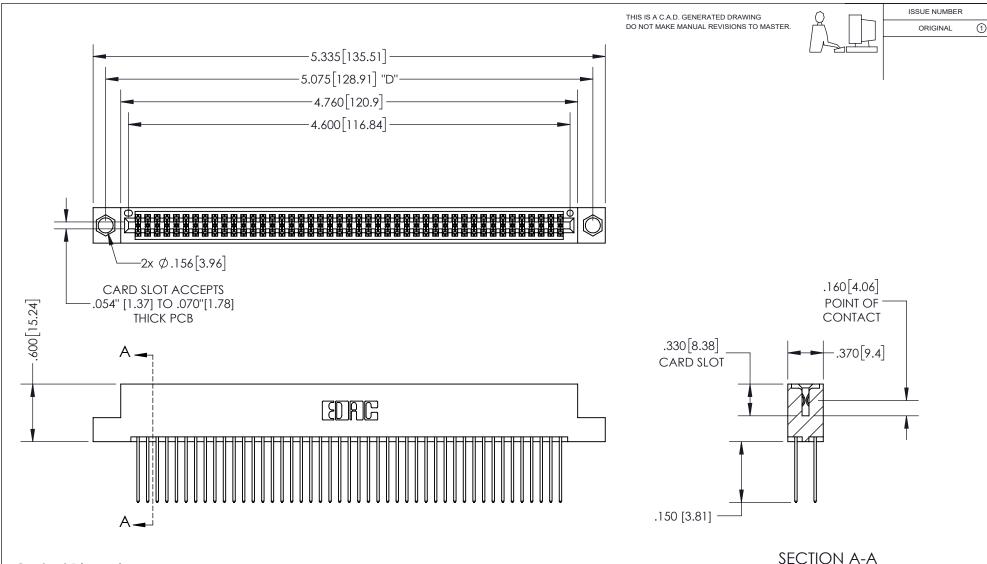

<u>Contact Dimensions:</u> 542-Wire Wrap .025 Sq.(0.64 Sq.) - Tail LG=.645(16.38) .100 (2.54) Contact Spacing x .200 (5.08) Row Spacing

INSULATOR MATERIAL: THERMOPLASTIC PBT, UL 94V-0 CONTACT MATERIAL; COPPER TIN ALLOY CONTACT PLATING: GOLD ON THE MATING AREA, TIN PLATING ON THE CONTACT TAILS, NICKEL UNDERPLATE

## 345/395 SERIES CARD EDGE CONNECTOR PART NUMBER: 395-090-542-204

YOUR CONNECTION TO QUALITY & SERVICE

**EDAC INC** TORONTO, ONTARIO CANADA

THESE DRAWINGS AND SPECIFICATIONS ARE THE PROPERTY OF EDAC INC.,AND SHALL NOT BE REPRODUCED, OR COPIED OR USED AS THE BASIS FOR THE MANUFACTURE OR SALE OF APPARATUS WITHOUT WRITTEN PERMISSION.

| ACAD REFERENCE NO.  |     | 345-ENG-MASTER   |       |
|---------------------|-----|------------------|-------|
| DRAWN: R.STA.MONICA |     | DATE:MAY.16/2017 |       |
| CHECKED:            |     | DATE:            |       |
| SCALE:              | 1:1 | SHEET 1          | OF 2  |
| DRAWING NUMBER      |     |                  | ISSUE |
| 345-ENG-MASTER      |     |                  | 1     |