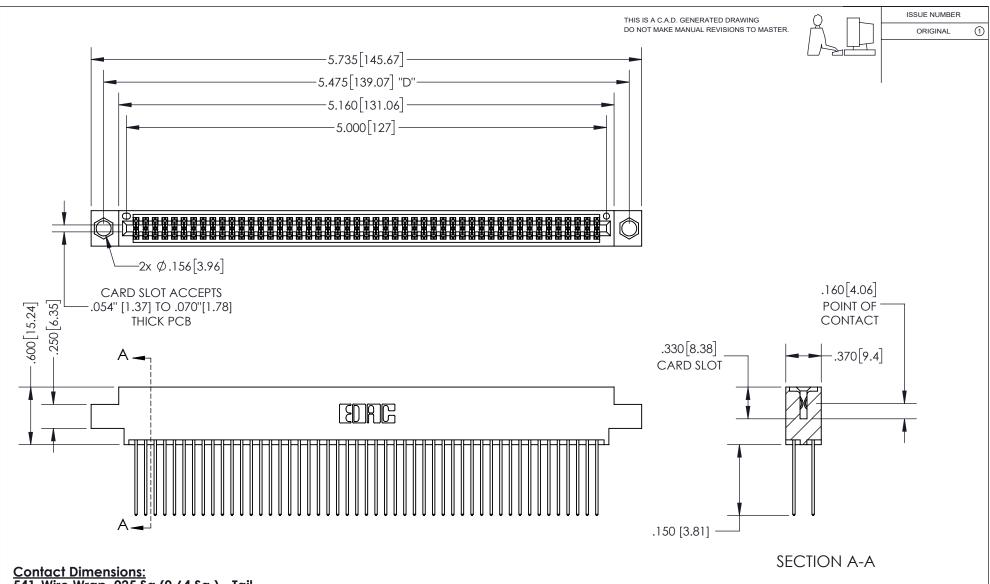

<u>Contact Dimensions:</u> 541-Wire Wrap .025 Sq.(0.64 Sq.) - Tail LG=.750(19.05) .100 (2.54) Contact Spacing x .200 (5.08) Row Spacing

INSULATOR MATERIAL: THERMOPLASTIC PBT, UL 94V-0 CONTACT MATERIAL; COPPER TIN ALLOY CONTACT PLATING: GOLD ON THE MATING AREA, TIN PLATING ON THE CONTACT TAILS, NICKEL UNDERPLATE

## 345/395 SERIES CARD EDGE CONNECTOR PART NUMBER: 395-098-541-804

YOUR CONNECTION TO QUALITY & SERVICE

**EDAC INC** TORONTO, ONTARIO CANADA

THESE DRAWINGS AND SPECIFICATIONS ARE THE PROPERTY OF EDAC INC.,AND SHALL NOT BE REPRODUCED, OR COPIED OR USED AS THE BASIS FOR THE MANUFACTURE OR SALE OF APPARATUS WITHOUT WRITTEN PERMISSION.