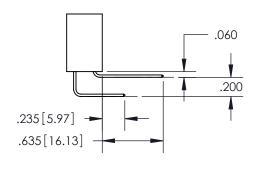

ORIGINAL 1

ISSUE NUMBER

**Contact Code 558** 

## **Contact Code 559**

Contact Code 560

- INSULATOR MATERIAL: THERMOPLASTIC POLYESTER, UL 94V-0
- DAP MATERIAL AVAILABLE UPON REQUEST
- CONTACT MATERIAL; COPPER ALLOY

CONTACT PLATING: GOLD ON THE MATING AREA, TIN PLATING ON THE CONTACT TAILS, NICKEL UNDERPLATE

\*FOR ALL OTHER SPECIFICATIONS REFER TO SHEET 3\*

## 345/395 SERIES CARD EDGE CONNECTOR CONTACT CODE 555,556,558,559,560 DIMENSIONS

YOUR CONNECTION TO QUALITY & SERVICE

**EDAC INC** TORONTO, ONTARIO CANADA

THESE DRAWINGS AND SPECIFICATIONS ARE THE PROPERTY OF EDAC INC.,AND SHALL NOT BE REPRODUCED, OR COPIED OR USED AS THE BASIS FOR THE MANUFACTURE OR SALE OF APPARATUS WITHOUT WRITTEN PERMISSION.

| ACAD REFERENCE NO.  | 345-ENG-MASTER   |
|---------------------|------------------|
| DRAWN: R.STA.MONICA | DATE:MAY.16/2017 |
| CHECKED:            | DATE:            |
| SCALE: 1:1          | SHEET 2 OF 2     |
| DRAWING NUMBER      | ISSUE            |
| 345-ENG-MASTER      | 1                |