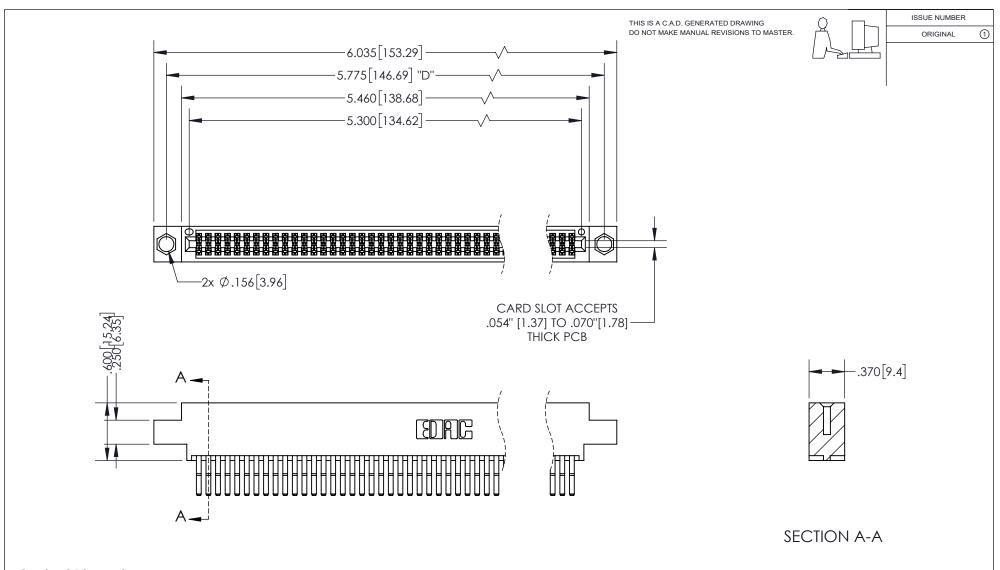

<u>Contact Dimensions:</u> 560-Extender Board Bend (Code 523 Contacts) See Sheet 2 for Contact Code 555, 556, 558, 559, 560 Dimensions

INSULATOR MATERIAL: THERMOPLASTIC PBT, UL 94V-0 CONTACT MATERIAL; COPPER TIN ALLOY CONTACT PLATING: GOLD ON THE MATING AREA, TIN PLATING ON THE CONTACT TAILS, NICKEL UNDERPLATE

## 345/395 SERIES CARD EDGE CONNECTOR PART NUMBER: 395-104-560-804

YOUR CONNECTION TO QUALITY & SERVICE

**EDAC INC** TORONTO, ONTARIO CANADA

THESE DRAWINGS AND SPECIFICATIONS ARE THE PROPERTY OF EDAC INC.,AND SHALL NOT BE REPRODUCED, OR COPIED OR USED AS THE BASIS FOR THE MANUFACTURE OR SALE OF APPARATUS WITHOUT WRITTEN PERMISSION.

| ACAD REFERENCE NO.  | 345-ENG-MASTER   |
|---------------------|------------------|
| DRAWN: R.STA.MONICA | DATE:MAY.16/2017 |
| CHECKED:            | DATE:            |
| SCALE: 1:1          | SHEET 1 OF 2     |
| DRAWING NUMBER      | ISSUE            |
| 345-FNG-MASTER      | 1                |