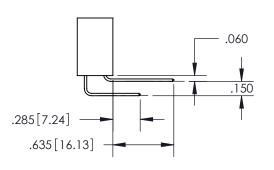

## **Contact Code 559**

Contact Code 560

- INSULATOR MATERIAL: THERMOPLASTIC POLYESTER, UL 94V-0
- DAP MATERIAL AVAILABLE UPON REQUEST
- CONTACT MATERIAL; COPPER ALLOY

CONTACT PLATING: GOLD ON THE MATING AREA, TIN PLATING ON THE CONTACT TAILS, NICKEL UNDERPLATE

\*FOR ALL OTHER SPECIFICATIONS REFER TO SHEET 3\*

## 345/395 SERIES CARD EDGE CONNECTOR CONTACT CODE 555,556,558,559,560 DIMENSIONS

YOUR CONNECTION TO QUALITY & SERVICE

**EDAC INC** TORONTO, ONTARIO CANADA

THESE DRAWINGS AND SPECIFICATIONS ARE THE PROPERTY OF EDAC INC.,AND SHALL NOT BE REPRODUCED, OR COPIED OR USED AS THE BASIS FOR THE MANUFACTURE OR SALE OF APPARATUS WITHOUT WRITTEN PERMISSION.

| ACAD REFERENCE NO.  | 345-ENG-MASTER   |
|---------------------|------------------|
| DRAWN: R.STA.MONICA | DATE:MAY.16/2017 |
| CHECKED:            | DATE:            |
| SCALE: 1:1          | SHEET 2 OF 2     |
| DRAWING NUMBER      | ISSUE            |
| 345-ENG-MASTER      | 1                |