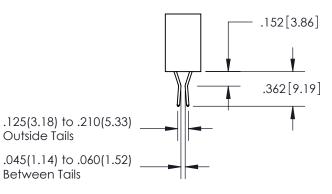

## **Contact Code 559**

Contact Code 560

- INSULATOR MATERIAL: THERMOPLASTIC POLYESTER, UL 94V-0
- DAP MATERIAL AVAILABLE UPON REQUEST
- CONTACT MATERIAL; COPPER ALLOY

CONTACT PLATING: GOLD ON THE MATING AREA, TIN PLATING ON THE CONTACT TAILS, NICKEL UNDERPLATE

\*FOR ALL OTHER SPECIFICATIONS REFER TO SHEET 3\*

## 345/395 SERIES CARD EDGE CONNECTOR CONTACT CODE 555,556,558,559,560 DIMENSIONS

YOUR CONNECTION TO QUALITY & SERVICE

**EDAC INC** TORONTO, ONTARIO CANADA

THESE DRAWINGS AND SPECIFICATIONS ARE THE PROPERTY OF EDAC INC.,AND SHALL NOT BE REPRODUCED, OR COPIED OR USED AS THE BASIS FOR THE MANUFACTURE OR SALE OF APPARATUS WITHOUT WRITTEN PERMISSION.

| ACAD REFERENCE NO.  | 345-ENG-MASTER   |
|---------------------|------------------|
| DRAWN: R.STA.MONICA | DATE:MAY.16/2017 |
| CHECKED:            | DATE:            |
| SCALE: 1:1          | SHEET 2 OF 2     |
| DRAWING NUMBER      | ISSUE            |
| 345-ENG-MASTER      | 1                |