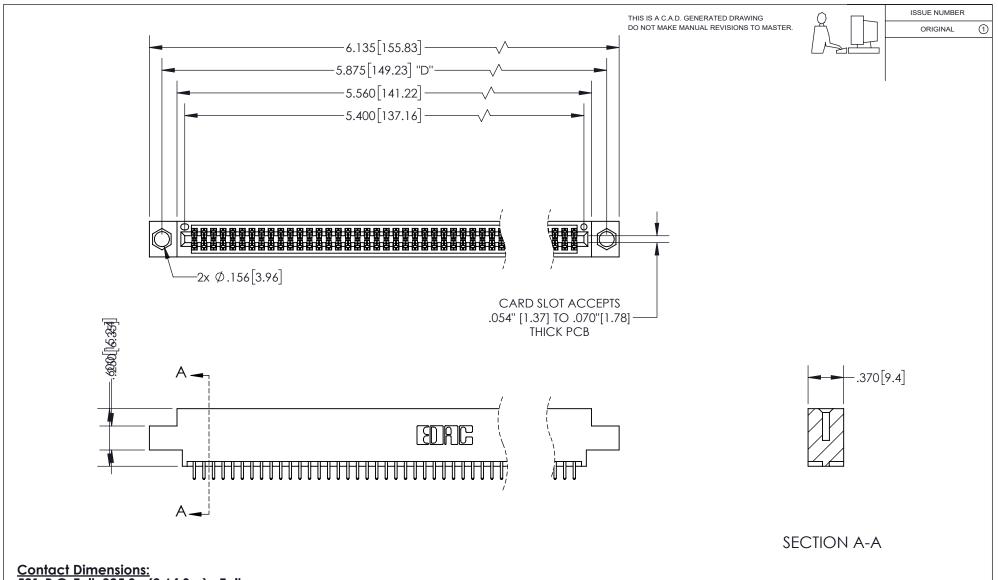

521-P.C. Tail .025 Sq.(0.64 Sq.) - Tail LG=.150(3.81) .100 (2.54) Contact Spacing x .200 (5.08) Row Spacing

INSULATOR MATERIAL: THERMOPLASTIC PBT, UL 94V-0 CONTACT MATERIAL; COPPER TIN ALLOY CONTACT PLATING: GOLD ON THE MATING AREA, TIN PLATING ON THE CONTACT TAILS, NICKEL UNDERPLATE

## 345/395 SERIES CARD EDGE CONNECTOR PART NUMBER: 395-106-521-804

YOUR CONNECTION TO QUALITY & SERVICE

**EDAC INC** TORONTO, ONTARIO CANADA

THESE DRAWINGS AND SPECIFICATIONS ARE THE PROPERTY OF EDAC INC.,AND SHALL NOT BE REPRODUCED, OR COPIED OR USED AS THE BASIS FOR THE MANUFACTURE OR SALE OF APPARATUS WITHOUT WRITTEN PERMISSION.

| ACAD REFERENCE NO.  | 345-ENG-MASTER  |
|---------------------|-----------------|
| DRAWN: R.STA.MONICA | DATEMAY.16/2017 |
| CHECKED:            | DATE:           |
| SCALE: 1:1          | SHEET 1 OF 2    |
| DRAWING NUMBER      | ISSUE           |
| 345-ENG-MASTER      | 1               |