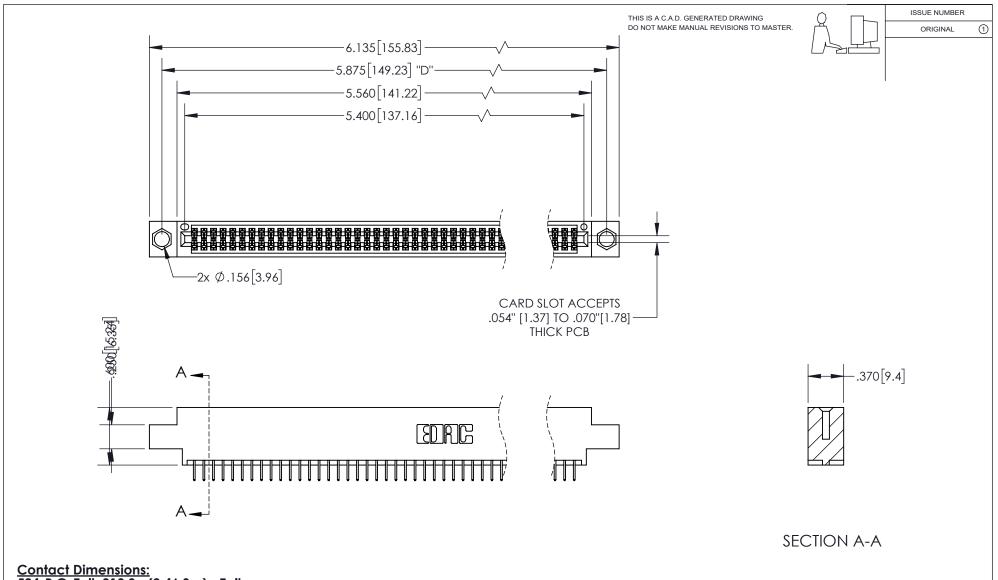

## 345/395 SERIES CARD EDGE CONNECTOR PART NUMBER: 395-106-524-804

YOUR CONNECTION TO QUALITY & SERVICE

**EDAC INC** TORONTO, ONTARIO CANADA

THESE DRAWINGS AND SPECIFICATIONS ARE THE PROPERTY OF EDAC INC.,AND SHALL NOT BE REPRODUCED, OR COPIED OR USED AS THE BASIS FOR THE MANUFACTURE OR SALE OF APPARATUS WITHOUT WRITTEN PERMISSION.

| ACAD REFERENCE NO.  | 345-ENG-MASTER  |
|---------------------|-----------------|
| DRAWN: R.STA.MONICA | DATEMAY.16/2017 |
| CHECKED:            | DATE:           |
| SCALE: 1:1          | SHEET 1 OF 2    |
| DRAWING NUMBER      | ISSUE           |
| 345-ENG-MASTER      | 1               |