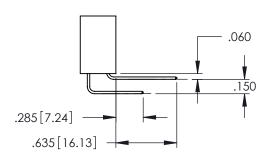

**Contact Code 558** 

Contact Code 559

Contact Code 560

INSULATOR MATERIAL: THERMOPLASTIC POLYESTER, UL 94V-0

DAP MATERIAL AVAILABLE UPON REQUEST

CONTACT MATERIAL; COPPER ALLOY CONTACT PLATING: GOLD ON THE MATING AREA, TIN PLATING ON THE CONTACT TAILS, NICKEL UNDERPLATE

345/395 SERIES CARD EDGE CONNECTOR CONTACT CODE 555,556,558,559,560 DIMENSIONS

YOUR CONNECTION TO QUALITY & SERVICE

ACAD REFERENCE NO. 345-ENG-MASTER DATE:MAY.16/2017 DRAWN: R.STA.MONICA 1:1 SHEET 2 OF 2