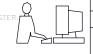

**Contact Code 558** 

Contact Code 559

Contact Code 560

INSULATOR MATERIAL: THERMOPLASTIC POLYESTER, UL 94V-0

DAP MATERIAL AVAILABLE UPON REQUEST

CONTACT MATERIAL; COPPER ALLOY CONTACT PLATING: GOLD ON THE MATING AREA, TIN PLATING ON THE CONTACT TAILS, NICKEL UNDERPLATE

345/395 SERIES CARD EDGE CONNECTOR CONTACT CODE 555,556,558,559,560 DIMENSIONS

YOUR CONNECTION TO QUALITY & SERVICE

ACAD REFERENCE NO. 345-ENG-MASTER DATE:MAY.16/2017 DRAWN: R.STA.MONICA 1:1 SHEET 2 OF 2