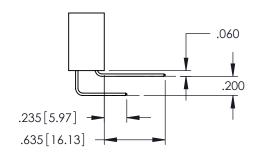

**Contact Code 558** 

Contact Code 559

Contact Code 560

INSULATOR MATERIAL: THERMOPLASTIC POLYESTER, UL 94V-0

DAP MATERIAL AVAILABLE UPON REQUEST

CONTACT MATERIAL; COPPER ALLOY CONTACT PLATING: GOLD ON THE MATING AREA, TIN PLATING ON THE CONTACT TAILS, NICKEL UNDERPLATE

345/395 SERIES CARD EDGE CONNECTOR CONTACT CODE 555,556,558,559,560 DIMENSIONS

YOUR CONNECTION TO QUALITY & SERVICE

ACAD REFERENCE NO. 345-ENG-MASTER DATE:MAY.16/2017 DRAWN: R.STA.MONICA 1:1 SHEET 2 OF 2