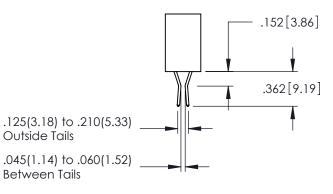

345/395 SERIES CARD EDGE CONNECTOR CONTACT CODE 555,556,558,559,560 DIMENSIONS

YOUR CONNECTION TO QUALITY & SERVICE

ACAD REFERENCE NO. 345-ENG-MASTER DATE:MAY.16/2017 DRAWN: R.STA.MONICA 1:1 SHEET 2 OF 2