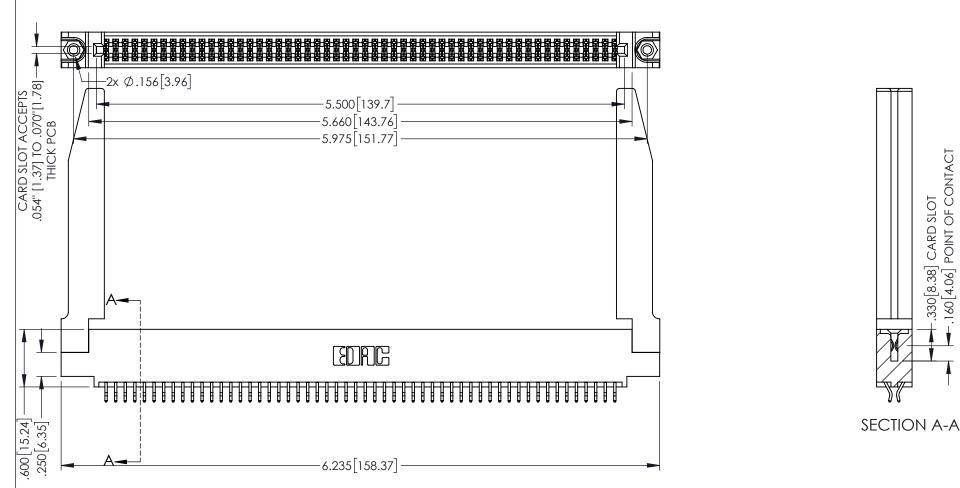

60[4.06] POINT OF CONTACT

330[8.38] CARD SLOT

1

INSULATOR MATERIAL: THERMOPLASTIC PBT BLACK, UL 94V-0

CONTACT MATERIAL; COPPER TIN ALLOY CONTACT PLATING: GOLD ON THE MATING AREA, TIN PLATING ON THE CONTACT TAILS, NICKEL UNDERPLATE

345/395 SERIES CARD EDGE CONNECTOR PART NUMBER: 395-108-556-578

YOUR CONNECTION TO QUALITY & SERVICE

| ACAD REFERENCE NO. 345-ENG-MASTER |                  |
|-----------------------------------|------------------|
| DRAWN: R.STA.MONICA               | DATE:MAY.16/2017 |
| CHECKED:                          | DATE:            |
| SCALE: 1:1                        | SHEET 1 OF 2     |
| DRAWING NUMBER                    | ISSUE            |