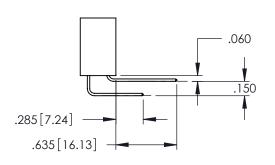

345-ENG-MASTER

**Contact Code 558** 

Contact Code 559

Contact Code 560

INSULATOR MATERIAL: THERMOPLASTIC POLYESTER, UL 94V-0

DAP MATERIAL AVAILABLE UPON REQUEST

CONTACT MATERIAL; COPPER ALLOY CONTACT PLATING: GOLD ON THE MATING AREA, TIN PLATING ON THE CONTACT TAILS, NICKEL UNDERPLATE

345/395 SERIES CARD EDGE CONNECTOR CONTACT CODE 555,556,558,559,560 DIMENSIONS

YOUR CONNECTION TO QUALITY & SERVICE

ACAD REFERENCE NO. 345-ENG-MASTER DATE:MAY.16/2017 DRAWN: R.STA.MONICA 1:1 SHEET 2 OF 2