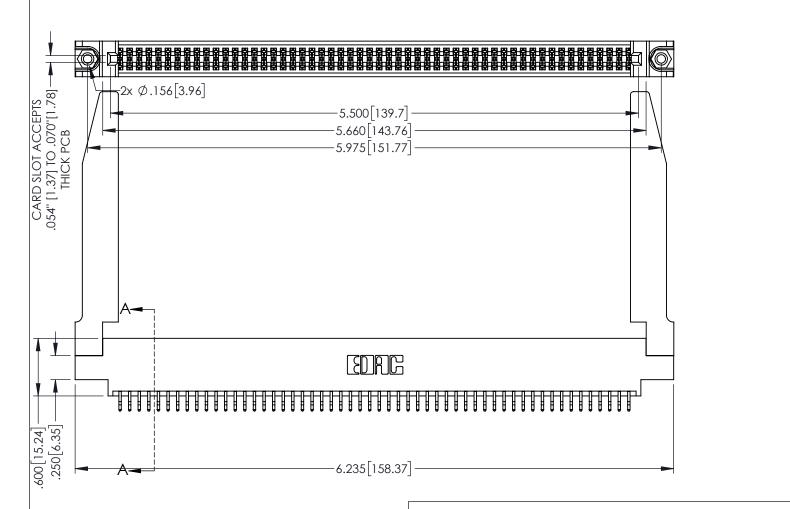

1

INSULATOR MATERIAL: THERMOPLASTIC PBT BLACK, UL 94V-0

CONTACT MATERIAL; COPPER TIN ALLOY CONTACT PLATING: GOLD ON THE MATING AREA, TIN PLATING ON THE CONTACT TAILS, NICKEL UNDERPLATE

345/395 SERIES CARD EDGE CONNECTOR PART NUMBER: 395-108-556-878

YOUR CONNECTION TO QUALITY & SERVICE

| ACAD REFERENCE NO. 345-ENG-MASTER |                  |       |
|-----------------------------------|------------------|-------|
| DRAWN: R.STA.MONICA               | DATE:MAY.16/2017 |       |
| CHECKED:                          | DATE:            |       |
| SCALE: 1:1                        | SHEET 1          | OF 2  |
| DRAWING NUMBER                    |                  | ISSUE |
| 345-ENG-MASTER                    |                  | 1     |