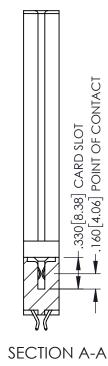

1

INSULATOR MATERIAL: THERMOPLASTIC PBT BLACK, UL 94V-0

CONTACT MATERIAL; COPPER TIN ALLOY CONTACT PLATING: GOLD ON THE MATING AREA, TIN PLATING ON THE CONTACT TAILS, NICKEL UNDERPLATE

345/395 SERIES CARD EDGE CONNECTOR PART NUMBER: 395-108-556-878

YOUR CONNECTION TO QUALITY & SERVICE

| ACAD REFERENCE NO. 345-ENG-MASTER |                  |       |
|-----------------------------------|------------------|-------|
| DRAWN: R.STA.MONICA               | DATE:MAY.16/2017 |       |
| CHECKED:                          | DATE:            |       |
| SCALE: 1:1                        | SHEET 1          | OF 2  |
| DRAWING NUMBER                    |                  | ISSUE |
| 345-ENG-MASTER                    |                  | 1     |