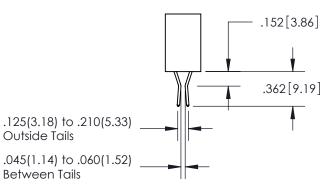

## **Contact Code 559**

**Contact Code 560** 

- INSULATOR MATERIAL: THERMOPLASTIC POLYESTER, UL 94V-0
- DAP MATERIAL AVAILABLE UPON REQUEST
- CONTACT MATERIAL; COPPER ALLOY

CONTACT PLATING: GOLD ON THE MATING AREA, TIN PLATING ON THE CONTACT TAILS, NICKEL UNDERPLATE

## 345/395 SERIES CARD EDGE CONNECTOR CONTACT CODE 555,556,558,559,560 DIMENSIONS

YOUR CONNECTION TO QUALITY & SERVICE

**EDAC INC** TORONTO, ONTARIO CANADA

THESE DRAWINGS AND SPECIFICATIONS ARE THE PROPERTY OF EDAC INC.,AND SHALL NOT BE REPRODUCED, OR COPIED OR USED AS THE BASIS FOR THE MANUFACTURE OR SALE OF APPARATUS WITHOUT WRITTEN PERMISSION.

|  | ACAD REFERENCE NO.  | 345-ENG-MASTER   |  |  |
|--|---------------------|------------------|--|--|
|  | DRAWN: R.STA.MONICA | DATE:MAY.16/2017 |  |  |
|  | CHECKED:            | DATE:            |  |  |
|  | SCALE: 1:1          | SHEET 2 OF 2     |  |  |
|  | DRAWING NUMBER      | ISSUE            |  |  |
|  | 345-ENG-MASTER      | 1                |  |  |