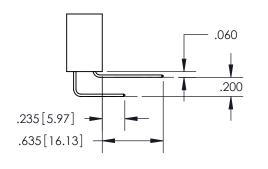

ORIGINAL 1

ISSUE NUMBER

**Contact Code 558** 

## 345/395 SERIES CARD EDGE CONNECTOR CONTACT CODE 555,556,558,559,560 DIMENSIONS

YOUR CONNECTION TO QUALITY & SERVICE

**EDAC INC** TORONTO, ONTARIO CANADA

THESE DRAWINGS AND SPECIFICATIONS ARE THE PROPERTY OF EDAC INC.,AND SHALL NOT BE REPRODUCED, OR COPIED OR USED AS THE BASIS FOR THE MANUFACTURE OR SALE OF APPARATUS WITHOUT WRITTEN PERMISSION.

|  | ACAD REFERENCE NO.  | 345-ENG-MASTER   |  |  |
|--|---------------------|------------------|--|--|
|  | DRAWN: R.STA.MONICA | DATE:MAY.16/2017 |  |  |
|  | CHECKED:            | DATE:            |  |  |
|  | SCALE: 1:1          | SHEET 2 OF 2     |  |  |
|  | DRAWING NUMBER      | ISSUE            |  |  |
|  | 345-ENG-MASTER      | 1                |  |  |