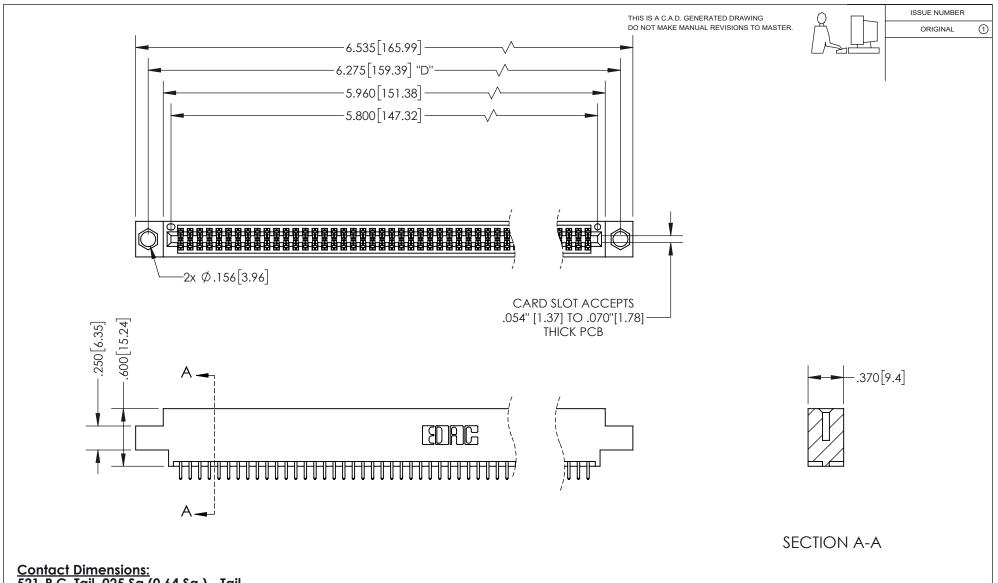

## 345/395 SERIES CARD EDGE CONNECTOR PART NUMBER: 395-114-521-804

YOUR CONNECTION TO QUALITY & SERVICE

**EDAC INC** TORONTO, ONTARIO CANADA

THESE DRAWINGS AND SPECIFICATIONS ARE THE PROPERTY OF EDAC INC.,AND SHALL NOT BE REPRODUCED, OR COPIED OR USED AS THE BASIS FOR THE MANUFACTURE OR SALE OF APPARATUS WITHOUT WRITTEN PERMISSION.

| ACAD RE             | FERENCE NO. | 345-ENG-MASTER   |       |
|---------------------|-------------|------------------|-------|
| DRAWN: R.STA.MONICA |             | DATE:MAY.16/2017 |       |
| CHECKED:            |             | DATE:            |       |
| SCALE:              | 1:1         | SHEET            | OF 2  |
| DRAWING             | NUMBER      |                  | ISSUE |
| 345-ENG-MASTER      |             |                  | 1     |

\*FOR ALL OTHER SPECIFICATIONS REFER TO SHEET 3\*