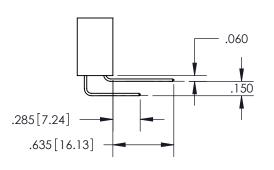

## **Contact Code 559**

**Contact Code 560** 

- INSULATOR MATERIAL: THERMOPLASTIC POLYESTER, UL 94V-0
- DAP MATERIAL AVAILABLE UPON REQUEST
- CONTACT MATERIAL; COPPER ALLOY

CONTACT PLATING: GOLD ON THE MATING AREA, TIN PLATING ON THE CONTACT TAILS, NICKEL UNDERPLATE

## 345/395 SERIES CARD EDGE CONNECTOR CONTACT CODE 555,556,558,559,560 DIMENSIONS

YOUR CONNECTION TO QUALITY & SERVICE

**EDAC INC** TORONTO, ONTARIO CANADA

THESE DRAWINGS AND SPECIFICATIONS ARE THE PROPERTY OF EDAC INC.,AND SHALL NOT BE REPRODUCED, OR COPIED OR USED AS THE BASIS FOR THE MANUFACTURE OR SALE OF APPARATUS WITHOUT WRITTEN PERMISSION.

|  | ACAD REFERENCE NO.  | 345-ENG-MASTER   |  |  |
|--|---------------------|------------------|--|--|
|  | DRAWN: R.STA.MONICA | DATE:MAY.16/2017 |  |  |
|  | CHECKED:            | DATE:            |  |  |
|  | SCALE: 1:1          | SHEET 2 OF 2     |  |  |
|  | DRAWING NUMBER      | ISSUE            |  |  |
|  | 345-ENG-MASTER      | 1                |  |  |