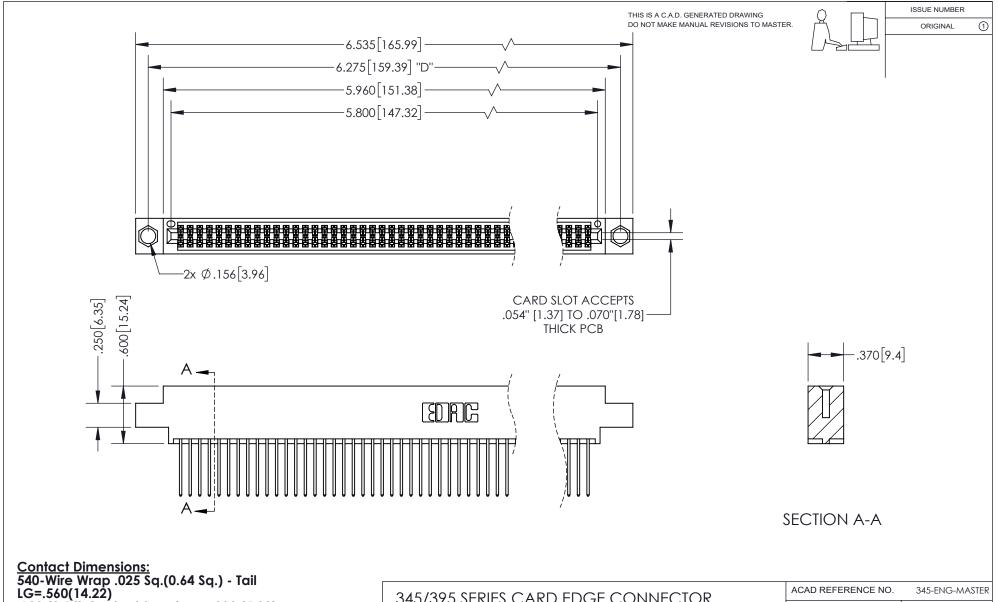

.100 (2.54) Contact Spacing x .200 (5.08) Row Spacing

INSULATOR MATERIAL: THERMOPLASTIC PBT, UL 94V-0 CONTACT MATERIAL; COPPER TIN ALLOY CONTACT PLATING: GOLD ON THE MATING AREA, TIN PLATING ON THE CONTACT TAILS, NICKEL UNDERPLATE

345/395 SERIES CARD EDGE CONNECTOR PART NUMBER: 395-114-540-804

YOUR CONNECTION TO QUALITY & SERVICE

**EDAC INC** TORONTO, ONTARIO CANADA

THESE DRAWINGS AND SPECIFICATIONS ARE THE PROPERTY OF EDAC INC.,AND SHALL NOT BE REPRODUCED, OR COPIED OR USED AS THE BASIS FOR THE MANUFACTURE OR SALE OF APPARATUS WITHOUT WRITTEN PERMISSION.

| ACAD REFERENCE NO.  | 345-ENG-MASTER |           |
|---------------------|----------------|-----------|
| DRAWN: R.STA.MONICA | DATEMA         | Y.16/2017 |
| CHECKED:            | DATE:          |           |
| SCALE: 1:1          | SHEET          | OF 2      |
| DRAWING NUMBER      |                | ISSUE     |
| 345-ENG-MASTER      |                | 1         |

ORIGINAL 1

ISSUE NUMBER

**Contact Code 558** 