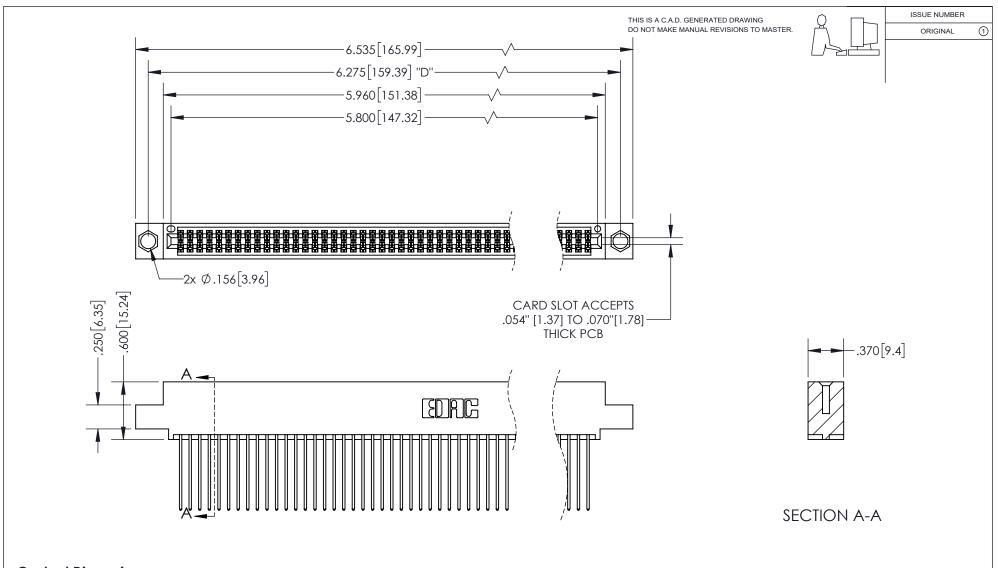

## 345/395 SERIES CARD EDGE CONNECTOR PART NUMBER: 395-114-541-504

YOUR CONNECTION TO QUALITY & SERVICE

**EDAC INC** TORONTO, ONTARIO CANADA

THESE DRAWINGS AND SPECIFICATIONS ARE THE PROPERTY OF EDAC INC.,AND SHALL NOT BE REPRODUCED, OR COPIED OR USED AS THE BASIS FOR THE MANUFACTURE OR SALE OF APPARATUS WITHOUT WRITTEN PERMISSION.

| ACAD REFERENCE NO.  | 345-ENG-MASTER  |
|---------------------|-----------------|
| DRAWN: R.STA.MONICA | DATEMAY.16/2017 |
| CHECKED:            | DATE:           |
| SCALE: 1:1          | SHEET 1 OF 2    |
| DRAWING NUMBER      | ISSUE           |
| 345-ENG-MASTER      | 1               |