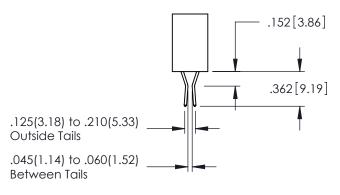

Contact Code 559

**Contact Code 560** 

INSULATOR MATERIAL: THERMOPLASTIC POLYESTER, UL 94V-0

DAP MATERIAL AVAILABLE UPON REQUEST

CONTACT MATERIAL; COPPER ALLOY CONTACT PLATING: GOLD ON THE MATING AREA, TIN PLATING ON THE CONTACT TAILS, NICKEL UNDERPLATE

345/395 SERIES CARD EDGE CONNECTOR CONTACT CODE 555,556,558,559,560 DIMENSIONS

YOUR CONNECTION TO QUALITY & SERVICE

ACAD REFERENCE NO. 345-ENG-MASTER DATE:MAY.16/2017 DRAWN: R.STA.MONICA 1:1 SHEET 2 OF 2