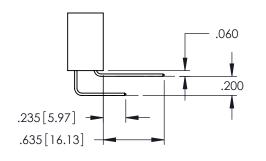

345/395 SERIES CARD EDGE CONNECTOR CONTACT CODE 555,556,558,559,560 DIMENSIONS

YOUR CONNECTION TO QUALITY & SERVICE

ACAD REFERENCE NO. 345-ENG-MASTER DATE:MAY.16/2017 DRAWN: R.STA.MONICA 1:1 SHEET 2 OF 2