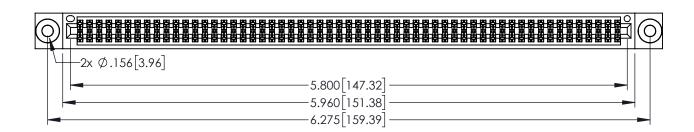

1

345/395 SERIES CARD EDGE CONNECTOR

PART NUMBER: 395-114-556-803

YOUR CONNECTION TO QUALITY & SERVICE

| ACAD REFERENCE NO. 345-ENG-MASTER |                  |
|-----------------------------------|------------------|
| DRAWN: R.STA.MONICA               | DATE:MAY.16/2017 |
| CHECKED:                          | DATE:            |
| SCALE: 1:1                        | SHEET 1 OF 2     |
| DRAWING NUMBER                    | ISSUE            |
| 345-ENG-MASTER                    | 1                |