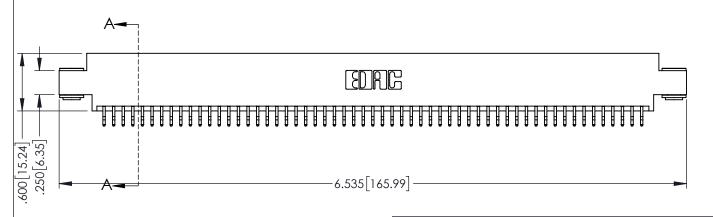

345/395 SERIES CARD EDGE CONNECTOR CONTACT CODE 555,556,558,559,560 DIMENSIONS

YOUR CONNECTION TO QUALITY & SERVICE

ACAD REFERENCE NO. 345-ENG-MASTER DATE:MAY.16/2017 DRAWN: R.STA.MONICA 1:1 SHEET 2 OF 2