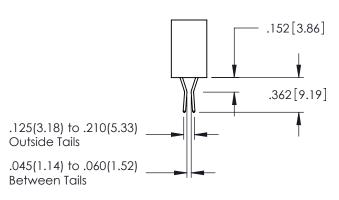

**Contact Code 558** 

Contact Code 559

**Contact Code 560** 

- INSULATOR MATERIAL: THERMOPLASTIC POLYESTER, UL 94V-0 DAP MATERIAL AVAILABLE UPON REQUEST

CONTACT MATERIAL; COPPER ALLOY CONTACT PLATING: GOLD ON THE MATING AREA, TIN PLATING ON THE CONTACT TAILS, NICKEL UNDERPLATE