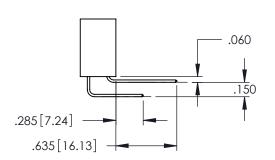

**Contact Code 558** 

Contact Code 559

**Contact Code 560** 

- INSULATOR MATERIAL: THERMOPLASTIC POLYESTER, UL 94V-0 DAP MATERIAL AVAILABLE UPON REQUEST

CONTACT MATERIAL; COPPER ALLOY CONTACT PLATING: GOLD ON THE MATING AREA, TIN PLATING ON THE CONTACT TAILS, NICKEL UNDERPLATE