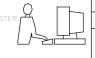

**Contact Code 558** 

Contact Code 559

**Contact Code 560** 

- INSULATOR MATERIAL: THERMOPLASTIC POLYESTER, UL 94V-0 DAP MATERIAL AVAILABLE UPON REQUEST

CONTACT MATERIAL; COPPER ALLOY CONTACT PLATING: GOLD ON THE MATING AREA, TIN PLATING ON THE CONTACT TAILS, NICKEL UNDERPLATE