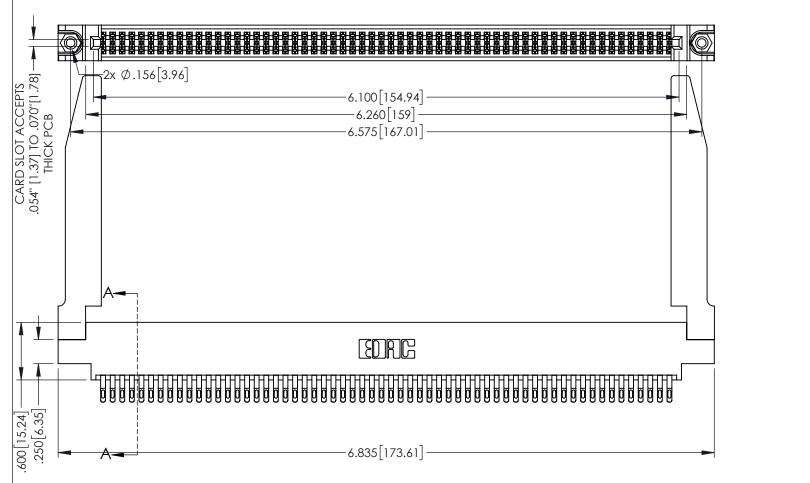

1

INSULATOR MATERIAL: THERMOPLASTIC PBT BLACK, UL 94V-0

CONTACT MATERIAL; COPPER TIN ALLOY

CONTACT PLATING: GOLD ON THE MATING AREA, TIN PLATING ON THE CONTACT TAILS, NICKEL UNDERPLATE

| 345/395 SERIES CARD EDGE CONNECTOR |
|------------------------------------|
| PART NUMBER: 395-120-555-878       |

YOUR CONNECTION TO QUALITY & SERVICE

| ACAD REFERENCE NO. 345-ENG-MASTER    |         |       |  |
|--------------------------------------|---------|-------|--|
| DRAWN: R.STA.MONICA DATE:MAY.16/2017 |         |       |  |
| CHECKED:                             | DATE:   |       |  |
| SCALE: 1:1                           | SHEET 1 | OF 2  |  |
| DRAWING NUMBER                       |         | ISSUE |  |
| 345-ENG-MASTER                       |         | 1     |  |