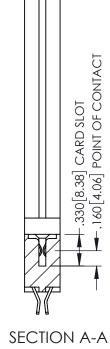

**Contact Code 558** 

Contact Code 559

**Contact Code 560** 

INSULATOR MATERIAL: THERMOPLASTIC POLYESTER, UL 94V-0

DAP MATERIAL AVAILABLE UPON REQUEST

CONTACT MATERIAL; COPPER ALLOY CONTACT PLATING: GOLD ON THE MATING AREA, TIN PLATING ON THE CONTACT TAILS, NICKEL UNDERPLATE

345/395 SERIES CARD EDGE CONNECTOR CONTACT CODE 555,556,558,559,560 DIMENSIONS

YOUR CONNECTION TO QUALITY & SERVICE

ACAD REFERENCE NO. 345-ENG-MASTER DATE:MAY.16/2017 DRAWN: R.STA.MONICA 1:1 SHEET 2 OF 2