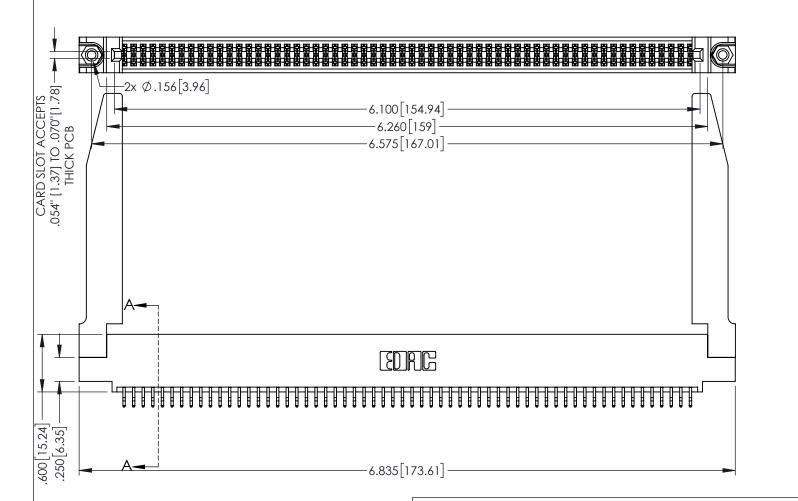

1

INSULATOR MATERIAL: THERMOPLASTIC PBT BLACK, UL 94V-0

CONTACT MATERIAL; COPPER TIN ALLOY

CONTACT PLATING: GOLD ON THE MATING AREA, TIN PLATING ON THE CONTACT TAILS, NICKEL UNDERPLATE

| 345/395 SERIES CARD EDGE CONNECTOR |
|------------------------------------|
| PART NUMBER: 395-120-556-578       |

CANADA

YOUR CONNECTION TO QUALITY & SERVICE

| ACAD REFERENCE NO. 345-ENG-MASTER    |         |        |  |
|--------------------------------------|---------|--------|--|
| DRAWN: R.STA.MONICA DATE:MAY.16/2017 |         |        |  |
| CHECKED:                             | DATE:   |        |  |
| SCALE: 1:1                           | SHEET 1 | I OF 2 |  |
| DRAWING NUMBER                       |         | ISSUE  |  |
| 345-ENG-MASTER                       |         | 1      |  |