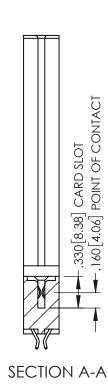

345/395 SERIES CARD EDGE CONNECTOR CONTACT CODE 555,556,558,559,560 DIMENSIONS

YOUR CONNECTION TO QUALITY & SERVICE

ACAD REFERENCE NO. 345-ENG-MASTER DATE:MAY.16/2017 DRAWN: R.STA.MONICA 1:1 SHEET 2 OF 2