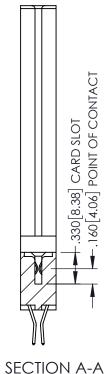

**Contact Code 558** 

Contact Code 559

**Contact Code 560** 

INSULATOR MATERIAL: THERMOPLASTIC POLYESTER, UL 94V-0

DAP MATERIAL AVAILABLE UPON REQUEST

CONTACT MATERIAL; COPPER ALLOY CONTACT PLATING: GOLD ON THE MATING AREA, TIN PLATING ON THE CONTACT TAILS, NICKEL UNDERPLATE

345/395 SERIES CARD EDGE CONNECTOR CONTACT CODE 555,556,558,559,560 DIMENSIONS

YOUR CONNECTION TO QUALITY & SERVICE

ACAD REFERENCE NO. 345-ENG-MASTER DATE:MAY.16/2017 DRAWN: R.STA.MONICA 1:1 SHEET 2 OF 2