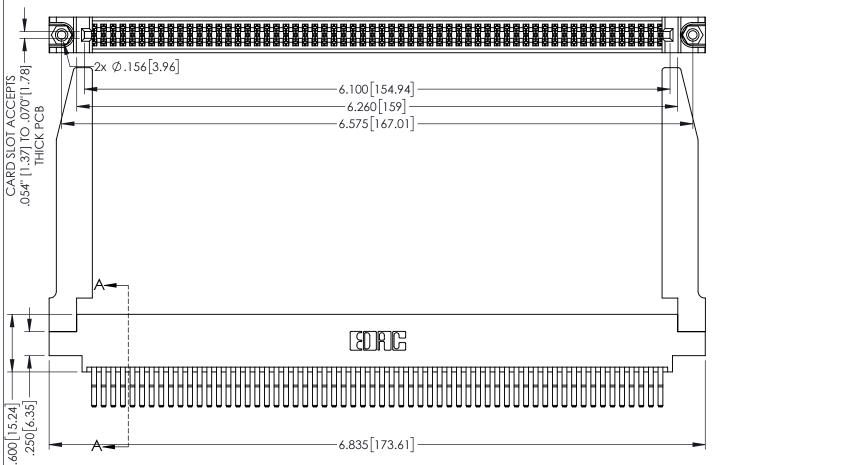

1

INSULATOR MATERIAL: THERMOPLASTIC PBT BLACK, UL 94V-0

CONTACT MATERIAL; COPPER TIN ALLOY CONTACT PLATING: GOLD ON THE MATING AREA, TIN PLATING ON THE CONTACT TAILS, NICKEL UNDERPLATE

| 345/395 SERIES CARD EDGE CONNECTOR |
|------------------------------------|
| PART NUMBER: 395-120-560-878       |

YOUR CONNECTION TO QUALITY & SERVICE

CANADA

| ACAD REFERENCE NO. 345-ENG-MASTER |                  |        |  |
|-----------------------------------|------------------|--------|--|
| DRAWN: R.STA.MONICA               | DATE:MAY.16/2017 |        |  |
| CHECKED:                          | DATE:            |        |  |
| SCALE: 1:1                        | SHEET '          | 1 OF 2 |  |
| DRAWING NUMBER                    |                  | ISSUE  |  |
| 345-ENG-MASTER                    |                  | 1      |  |