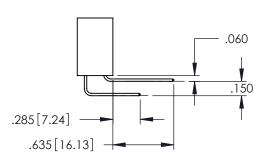

1

INSULATOR MATERIAL: THERMOPLASTIC PBT BLACK, UL 94V-0

CONTACT MATERIAL; COPPER TIN ALLOY CONTACT PLATING: GOLD ON THE MATING AREA, TIN PLATING ON THE CONTACT TAILS, NICKEL UNDERPLATE

| 345/395 SERIES CARD EDGE CONNECTOR |
|------------------------------------|
| PART NUMBER: 395-120-560-878       |

YOUR CONNECTION TO QUALITY & SERVICE

CANADA

| ACAD REFERENCE NO. 345-ENG-MASTER |                  |        |  |
|-----------------------------------|------------------|--------|--|
| DRAWN: R.STA.MONICA               | DATE:MAY.16/2017 |        |  |
| CHECKED:                          | DATE:            |        |  |
| SCALE: 1:1                        | SHEET '          | 1 OF 2 |  |
| DRAWING NUMBER                    |                  | ISSUE  |  |
| 345-ENG-MASTER                    |                  | 1      |  |