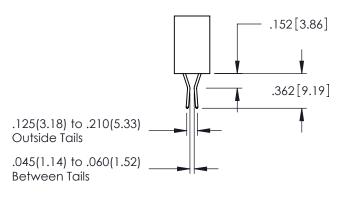

**Contact Code 558** 

Contact Code 559

**Contact Code 560** 

INSULATOR MATERIAL: THERMOPLASTIC POLYESTER, UL 94V-0

DAP MATERIAL AVAILABLE UPON REQUEST

CONTACT MATERIAL; COPPER ALLOY CONTACT PLATING: GOLD ON THE MATING AREA, TIN PLATING ON THE CONTACT TAILS, NICKEL UNDERPLATE

345/395 SERIES CARD EDGE CONNECTOR CONTACT CODE 555,556,558,559,560 DIMENSIONS

YOUR CONNECTION TO QUALITY & SERVICE

ACAD REFERENCE NO. 345-ENG-MASTER DATE:MAY.16/2017 DRAWN: R.STA.MONICA 1:1 SHEET 2 OF 2