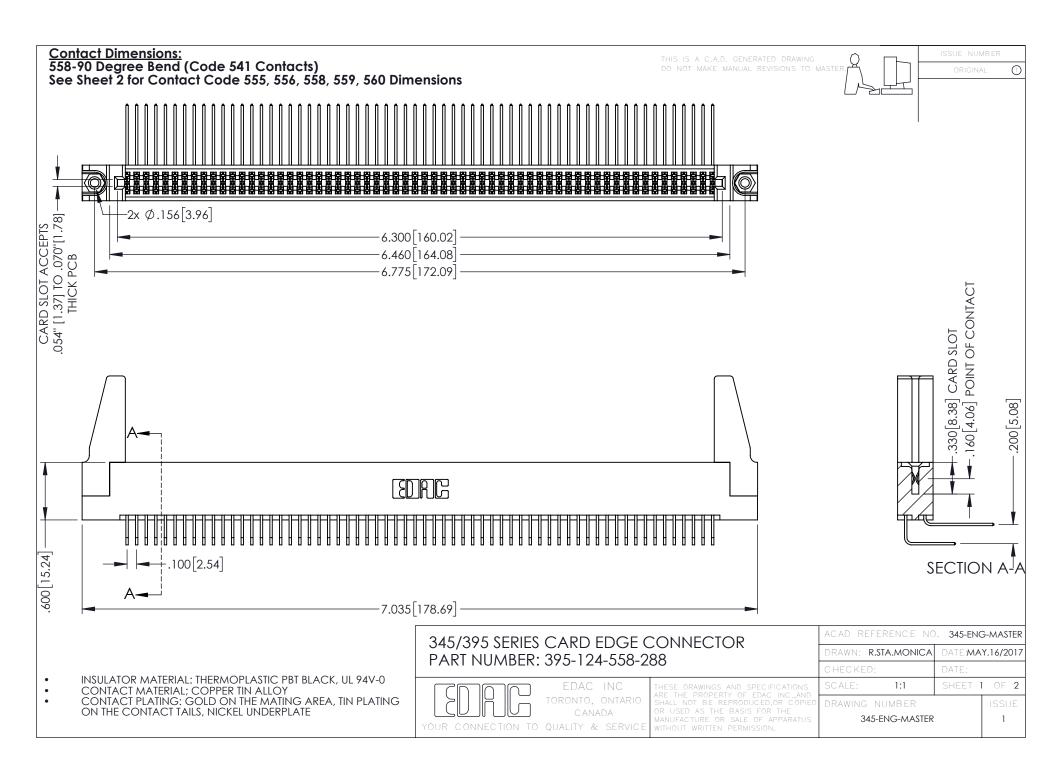

**Contact Code 555** 

**Contact Code 556** 

.152[3.86] .362[9.19] .125(3.18) to .210(5.33) **Outside Tails** .045(1.14) to .060(1.52) Between Tails

**Contact Code 558** 

Contact Code 559

Contact Code 560

INSULATOR MATERIAL: THERMOPLASTIC POLYESTER, UL 94V-0 DAP MATERIAL AVAILABLE UPON REQUEST

CONTACT MATERIAL; COPPER ALLOY CONTACT PLATING: GOLD ON THE MATING AREA, TIN PLATING ON THE CONTACT TAILS, NICKEL UNDERPLATE

345/395 SERIES CARD EDGE CONNECTOR CONTACT CODE 555,556,558,559,560 DIMENSIONS