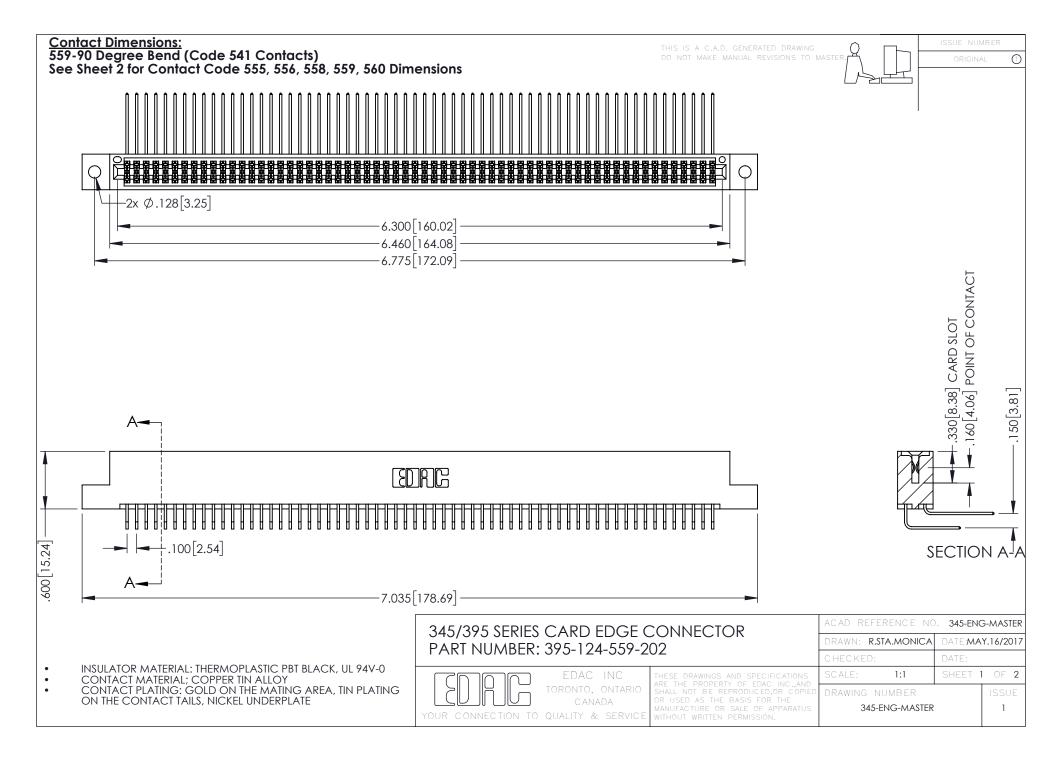

CONTACT MATERIAL; COPPER ALLOY CONTACT PLATING: GOLD ON THE MATING AREA, TIN PLATING ON THE CONTACT TAILS, NICKEL UNDERPLATE

345/395 SERIES CARD EDGE CONNECTOR CONTACT CODE 555,556,558,559,560 DIMENSIONS