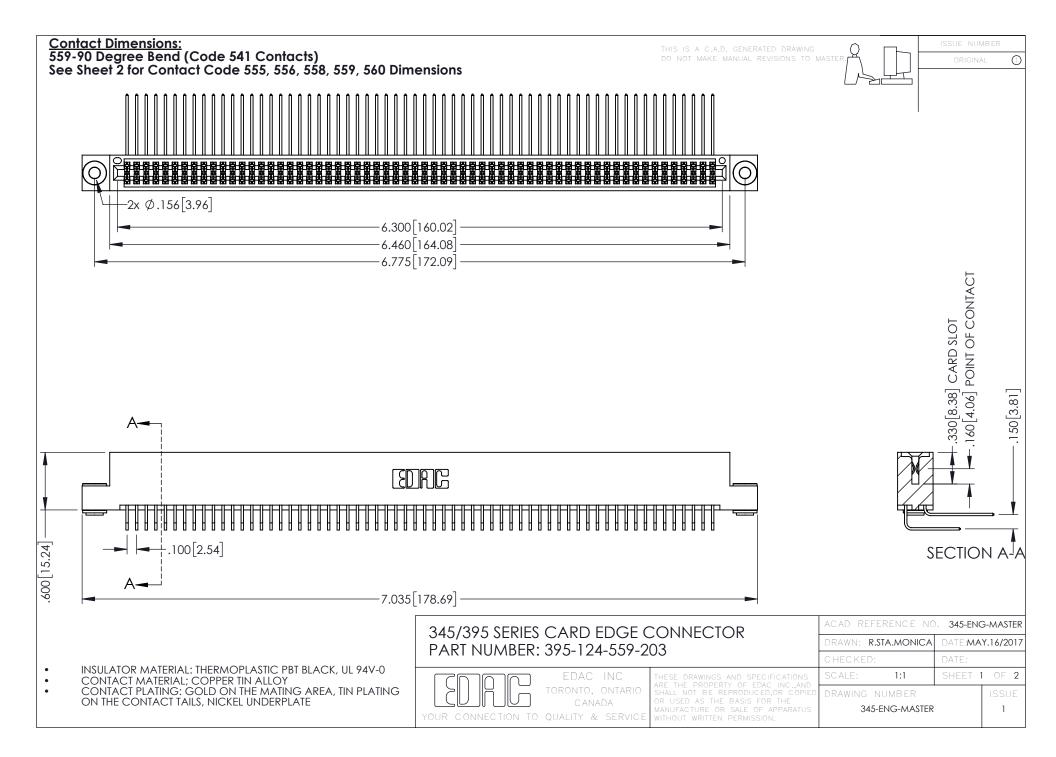

CONTACT MATERIAL; COPPER ALLOY CONTACT PLATING: GOLD ON THE MATING AREA, TIN PLATING ON THE CONTACT TAILS, NICKEL UNDERPLATE

345/395 SERIES CARD EDGE CONNECTOR CONTACT CODE 555,556,558,559,560 DIMENSIONS