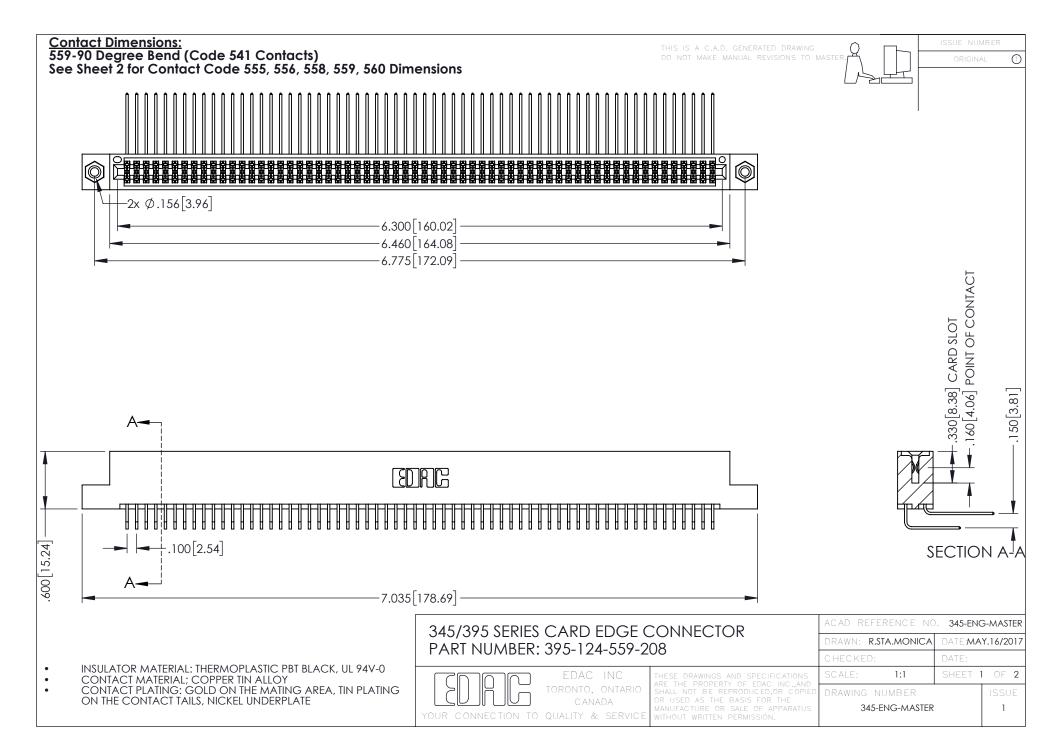

CONTACT MATERIAL; COPPER ALLOY CONTACT PLATING: GOLD ON THE MATING AREA, TIN PLATING ON THE CONTACT TAILS, NICKEL UNDERPLATE

345/395 SERIES CARD EDGE CONNECTOR CONTACT CODE 555,556,558,559,560 DIMENSIONS