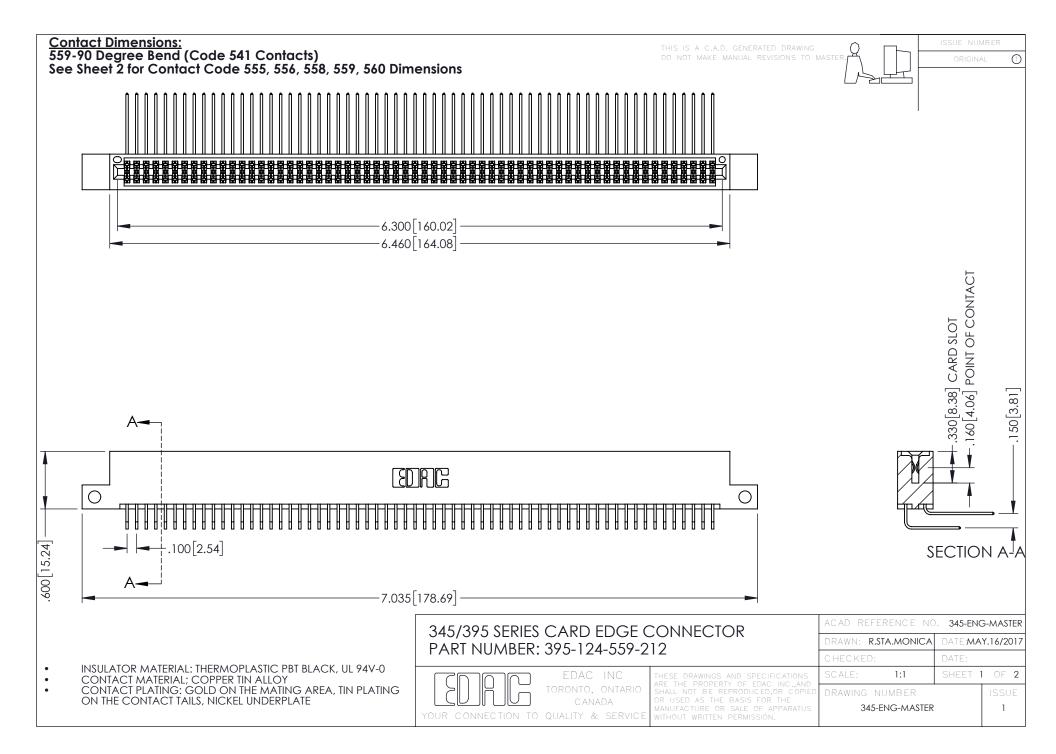

**Contact Code 555** 

**Contact Code 556** 

.152[3.86] .362[9.19] .125(3.18) to .210(5.33) **Outside Tails** .045(1.14) to .060(1.52) Between Tails

**Contact Code 558** 

Contact Code 559

Contact Code 560

INSULATOR MATERIAL: THERMOPLASTIC POLYESTER, UL 94V-0 DAP MATERIAL AVAILABLE UPON REQUEST

CONTACT MATERIAL; COPPER ALLOY CONTACT PLATING: GOLD ON THE MATING AREA, TIN PLATING ON THE CONTACT TAILS, NICKEL UNDERPLATE

345/395 SERIES CARD EDGE CONNECTOR CONTACT CODE 555,556,558,559,560 DIMENSIONS