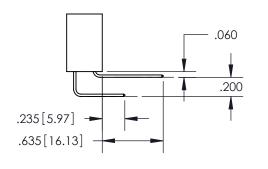

, TIN PLATING ON THE CONTACT TAILS, NICKEL UNDERPLATE

## 345/395 SERIES CARD EDGE CONNECTOR PART NUMBER: 395-124-559-504

YOUR CONNECTION TO QUALITY & SERVICE

**EDAC INC** TORONTO, ONTARIO CANADA

THESE DRAWINGS AND SPECIFICATIONS ARE THE PROPERTY OF EDAC INC.,AND SHALL NOT BE REPRODUCED, OR COPIED OR USED AS THE BASIS FOR THE MANUFACTURE OR SALE OF APPARATUS WITHOUT WRITTEN PERMISSION.

| ٦ |                     |                  |
|---|---------------------|------------------|
|   | ACAD REFERENCE NO.  | 345-ENG-MASTER   |
|   | DRAWN: R.STA.MONICA | DATE:MAY.16/2017 |
|   | CHECKED:            | DATE:            |
|   | SCALE: 1:1          | SHEET 1 OF 2     |
|   | DRAWING NUMBER      | ISSUE            |
|   | 345-ENG-MASTER      | 1 1              |



ORIGINAL 1

ISSUE NUMBER









**Contact Code 558** 

## **Contact Code 559**

Contact Code 560

- INSULATOR MATERIAL: THERMOPLASTIC POLYESTER, UL 94V-0
- DAP MATERIAL AVAILABLE UPON REQUEST
- CONTACT MATERIAL; COPPER ALLOY

CONTACT PLATING: GOLD ON THE MATING AREA, TIN PLATING ON THE CONTACT TAILS, NICKEL UNDERPLATE

\*FOR ALL OTHER SPECIFICATIONS REFER TO SHEET 3\*

## 345/395 SERIES CARD EDGE CONNECTOR CONTACT CODE 555,556,558,559,560 DIMENSIONS

YOUR CONNECTION TO QUALITY & SERVICE

**EDAC INC** TORONTO, ONTARIO CANADA

THESE DRAWINGS AND SPECIFICATIONS ARE THE PROPERTY OF EDAC INC.,AND SHALL NOT BE REPRODUCED, OR COPIED OR USED AS THE BASIS FOR THE MANUFACTURE OR SALE OF APPARATUS WITHOUT WRITTEN PERMISSION.

| ACAD REFERENCE NO.  | 345-ENG-MASTER   |
|---------------------|------------------|
| DRAWN: R.STA.