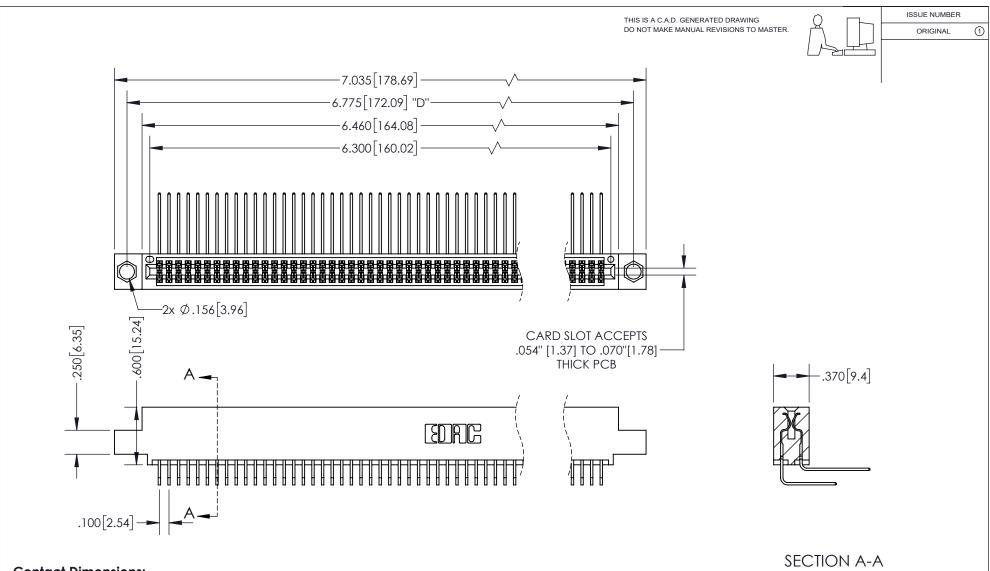

**Contact Dimensions:** 559-90 Degree Bend (Code 541 Contacts) See Sheet 2 for Contact Code 555, 556, 558, 559, 560 Dimensions

INSULATOR MATERIAL: THERMOPLASTIC PBT, UL 94V-0 CONTACT MATERIAL; COPPER TIN ALLOY CONTACT PLATING: GOLD ON THE MATING AREA, TIN PLATING ON THE CONTACT TAILS, NICKEL UNDERPLATE

## 345/395 SERIES CARD EDGE CONNECTOR PART NUMBER: 395-124-559-504

YOUR CONNECTION TO QUALITY & SERVICE

**EDAC INC** TORONTO, ONTARIO CANADA

THESE DRAWINGS AND SPECIFICATIONS ARE THE PROPERTY OF EDAC INC.,AND SHALL NOT BE REPRODUCED, OR COPIED OR USED AS THE BASIS FOR THE MANUFACTURE OR SALE OF APPARATUS WITHOUT WRITTEN PERMISSION.

\*FOR ALL OTHER SPECIFICATIONS REFER TO SHEET 3\*