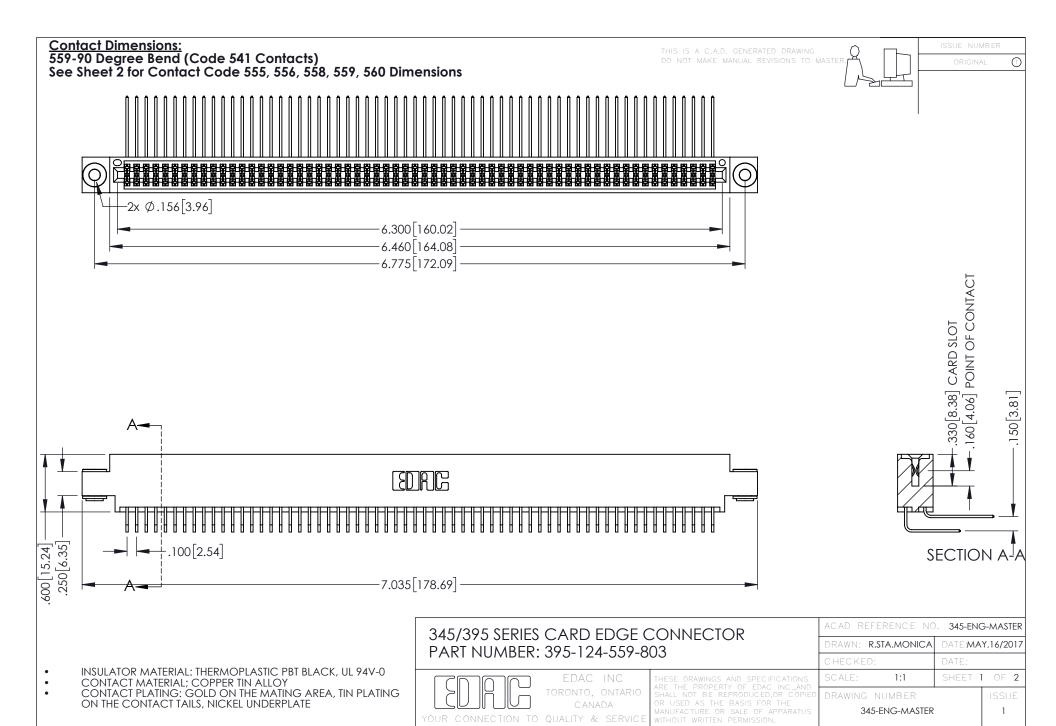

**Contact Code 555** 

**Contact Code 556** 

.152[3.86] .362[9.19] .125(3.18) to .210(5.33) **Outside Tails** .045(1.14) to .060(1.52) Between Tails

**Contact Code 558** 

Contact Code 559

Contact Code 560

INSULATOR MATERIAL: THERMOPLASTIC POLYESTER, UL 94V-0 DAP MATERIAL AVAILABLE UPON REQUEST

CONTACT MATERIAL; COPPER ALLOY CONTACT PLATING: GOLD ON THE MATING AREA, TIN PLATING ON THE CONTACT TAILS, NICKEL UNDERPLATE

345/395 SERIES CARD EDGE CONNECTOR CONTACT CODE 555,556,558,559,560 DIMENSIONS