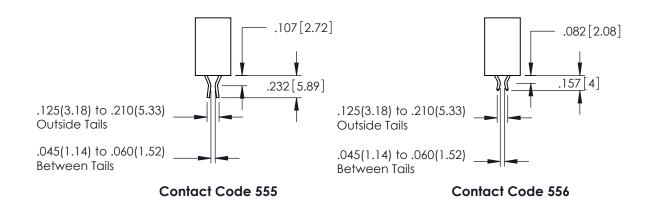

345/395 SERIES CARD EDGE CONNECTOR CONTACT CODE 555,556,558,559,560 DIMENSIONS

YOUR CONNECTION TO QUALITY & SERVICE

|    | ACAD REFERENCE NO   | . 345-ENG-MASTER |  |
|----|---------------------|------------------|--|
| S  | DRAWN: R.STA.MONICA | DATE:MAY.16/2017 |  |
|    | CHECKED:            | DATE:            |  |
| ,  | SCALE: 1:1          | SHEET 2 OF 2     |  |
| ED | DRAWING NUMBER      | ISSUE            |  |