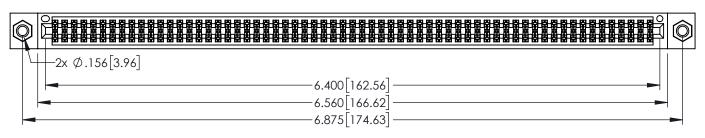

1

INSULATOR MATERIAL: THERMOPLASTIC PBT BLACK, UL 94V-0

CONTACT MATERIAL; COPPER TIN ALLOY

CONTACT PLATING: GOLD ON THE MATING AREA, TIN PLATING ON THE CONTACT TAILS, NICKEL UNDERPLATE

345/395 SERIES CARD EDGE CONNECTOR PART NUMBER: 395-126-525-207