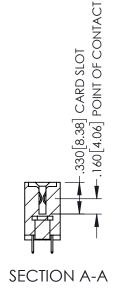

345/395 SERIES CARD EDGE CONNECTOR CONTACT CODE 555,556,558,559,560 DIMENSIONS

YOUR CONNECTION TO QUALITY & SERVICE

|    | ACAD REFERENCE NO   | . 345-ENG-MASTER |  |
|----|---------------------|------------------|--|
| S  | DRAWN: R.STA.MONICA | DATE:MAY.16/2017 |  |
|    | CHECKED:            | DATE:            |  |
| ,  | SCALE: 1:1          | SHEET 2 OF 2     |  |
| ED | DRAWING NUMBER      | ISSUE            |  |