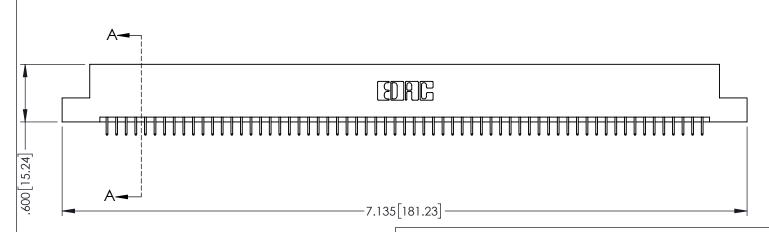

YOUR CONNECTION TO QUALITY & SERVICE

DRAWN: R.STA.MONICA DATE:MAY.16/2017 1:1 SHEET 1 OF 2 345-ENG-MASTER

ACAD REFERENCE NO. 345-ENG-MASTER

**Contact Code 558** 

## **Contact Code 559**

Contact Code 560

INSULATOR MATERIAL: THERMOPLASTIC POLYESTER, UL 94V-0

DAP MATERIAL AVAILABLE UPON REQUEST

CONTACT MATERIAL; COPPER ALLOY

CONTACT PLATING: GOLD ON THE MATING AREA, TIN PLATING ON THE CONTACT TAILS, NICKEL UNDERPLATE