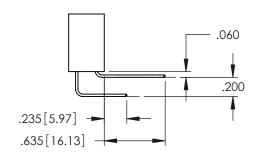

**Contact Code 558** 

Contact Code 559

**Contact Code 560** 

INSULATOR MATERIAL: THERMOPLASTIC POLYESTER, UL 94V-0 DAP MATERIAL AVAILABLE UPON REQUEST

CONTACT MATERIAL; COPPER ALLOY CONTACT PLATING: GOLD ON THE MATING AREA, TIN PLATING ON THE CONTACT TAILS, NICKEL UNDERPLATE

345/395 SERIES CARD EDGE CONNECTOR CONTACT CODE 555,556,558,559,560 DIMENSIONS

YOUR CONNECTION TO QUALITY & SERVICE

ACAD REFERENCE NO. 345-ENG-MASTER DATE:MAY.16/2017 DRAWN: R.STA.MONICA 1:1 SHEET 2 OF 2