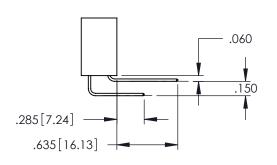

**Contact Code 558** 

Contact Code 559

**Contact Code 560** 

INSULATOR MATERIAL: THERMOPLASTIC POLYESTER, UL 94V-0 DAP MATERIAL AVAILABLE UPON REQUEST

CONTACT MATERIAL; COPPER ALLOY CONTACT PLATING: GOLD ON THE MATING AREA, TIN PLATING ON THE CONTACT TAILS, NICKEL UNDERPLATE

345/395 SERIES CARD EDGE CONNECTOR CONTACT CODE 555,556,558,559,560 DIMENSIONS

YOUR CONNECTION TO QUALITY & SERVICE

ACAD REFERENCE NO. 345-ENG-MASTER DATE:MAY.16/2017 DRAWN: R.STA.MONICA 1:1 SHEET 2 OF 2