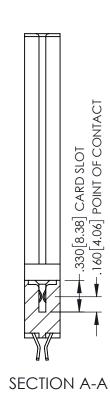

**Contact Code 558** 

Contact Code 559

**Contact Code 560** 

INSULATOR MATERIAL: THERMOPLASTIC POLYESTER, UL 94V-0 DAP MATERIAL AVAILABLE UPON REQUEST

CONTACT MATERIAL; COPPER ALLOY CONTACT PLATING: GOLD ON THE MATING AREA, TIN PLATING ON THE CONTACT TAILS, NICKEL UNDERPLATE

345/395 SERIES CARD EDGE CONNECTOR CONTACT CODE 555,556,558,559,560 DIMENSIONS

YOUR CONNECTION TO QUALITY & SERVICE

ACAD REFERENCE NO. 345-ENG-MASTER DATE:MAY.16/2017 DRAWN: R.STA.MONICA 1:1 SHEET 2 OF 2