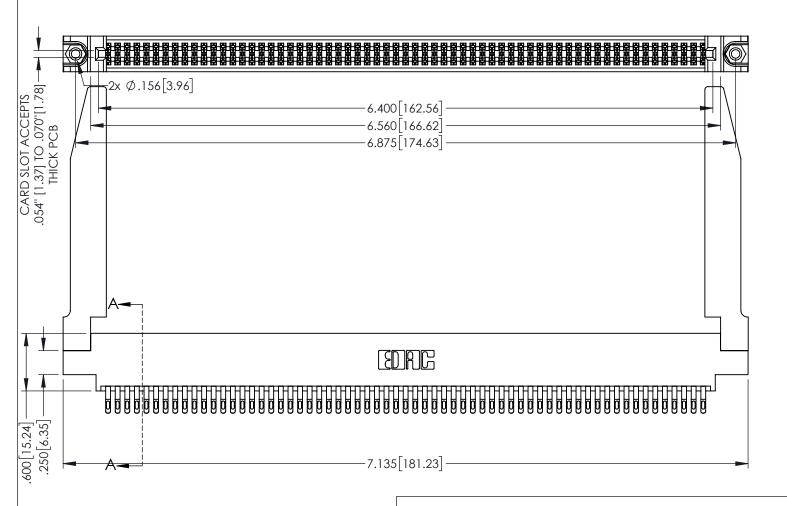

1

INSULATOR MATERIAL: THERMOPLASTIC PBT BLACK, UL 94V-0 CONTACT MATERIAL; COPPER TIN ALLOY

CONTACT PLATING: GOLD ON THE MATING AREA, TIN PLATING ON THE CONTACT TAILS, NICKEL UNDERPLATE

345/395 SERIES CARD EDGE CONNECTOR PART NUMBER: 395-126-555-878

YOUR CONNECTION TO QUALITY & SERVICE

| ACAD REFERENCE NO. 345-ENG-MASTER |                  |
|-----------------------------------|------------------|
| DRAWN: R.STA.MONICA               | DATE:MAY.16/2017 |
| CHECKED:                          | DATE:            |
| SCALE: 1:1                        | SHEET 1 OF 2     |
| DRAWING NUMBER                    | ISSUE            |
| 345-ENG-MASTER                    | 1                |