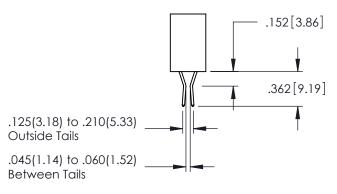

**Contact Code 558** 

Contact Code 559

**Contact Code 560** 

INSULATOR MATERIAL: THERMOPLASTIC POLYESTER, UL 94V-0 DAP MATERIAL AVAILABLE UPON REQUEST

CONTACT MATERIAL; COPPER ALLOY CONTACT PLATING: GOLD ON THE MATING AREA, TIN PLATING ON THE CONTACT TAILS, NICKEL UNDERPLATE

345/395 SERIES CARD EDGE CONNECTOR CONTACT CODE 555,556,558,559,560 DIMENSIONS

YOUR CONNECTION TO QUALITY & SERVICE

ACAD REFERENCE NO. 345-ENG-MASTER DATE:MAY.16/2017 DRAWN: R.STA.MONICA 1:1 SHEET 2 OF 2