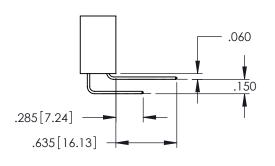

345-ENG-MASTER

**Contact Code 558** 

Contact Code 559

**Contact Code 560** 

INSULATOR MATERIAL: THERMOPLASTIC POLYESTER, UL 94V-0

DAP MATERIAL AVAILABLE UPON REQUEST

CONTACT MATERIAL; COPPER ALLOY CONTACT PLATING: GOLD ON THE MATING AREA, TIN PLATING ON THE CONTACT TAILS, NICKEL UNDERPLATE

345/395 SERIES CARD EDGE CONNECTOR CONTACT CODE 555,556,558,559,560 DIMENSIONS

YOUR CONNECTION TO QUALITY & SERVICE

ACAD REFERENCE NO. 345-ENG-MASTER DATE:MAY.16/2017 DRAWN: R.STA.MONICA 1:1 SHEET 2 OF 2