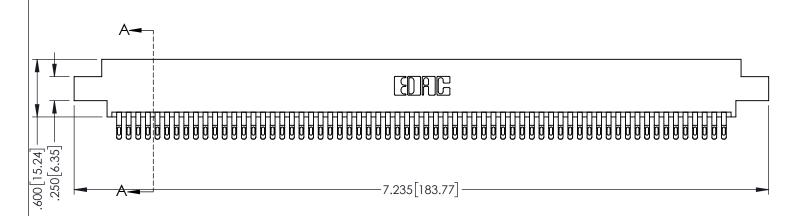

345-ENG-MASTER

**Contact Code 558** 

Contact Code 559

**Contact Code 560** 

INSULATOR MATERIAL: THERMOPLASTIC POLYESTER, UL 94V-0

DAP MATERIAL AVAILABLE UPON REQUEST

CONTACT MATERIAL; COPPER ALLOY CONTACT PLATING: GOLD ON THE MATING AREA, TIN PLATING ON THE CONTACT TAILS, NICKEL UNDERPLATE

345/395 SERIES CARD EDGE CONNECTOR CONTACT CODE 555,556,558,559,560 DIMENSIONS

YOUR CONNECTION TO QUALITY & SERVICE

ACAD REFERENCE NO. 345-ENG-MASTER DATE:MAY.16/2017 DRAWN: R.STA.MONICA 1:1 SHEET 2 OF 2