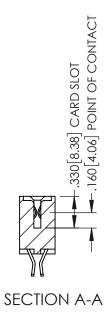

345-ENG-MASTER

**Contact Code 558** 

Contact Code 559

**Contact Code 560** 

INSULATOR MATERIAL: THERMOPLASTIC POLYESTER, UL 94V-0

DAP MATERIAL AVAILABLE UPON REQUEST

CONTACT MATERIAL; COPPER ALLOY CONTACT PLATING: GOLD ON THE MATING AREA, TIN PLATING ON THE CONTACT TAILS, NICKEL UNDERPLATE

345/395 SERIES CARD EDGE CONNECTOR CONTACT CODE 555,556,558,559,560 DIMENSIONS

YOUR CONNECTION TO QUALITY & SERVICE

ACAD REFERENCE NO. 345-ENG-MASTER DATE:MAY.16/2017 DRAWN: R.STA.MONICA 1:1 SHEET 2 OF 2