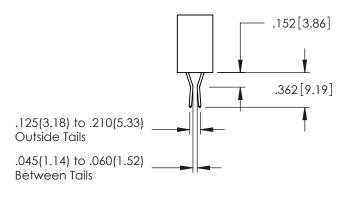

345-ENG-MASTER

**Contact Code 558** 

Contact Code 559

**Contact Code 560** 

INSULATOR MATERIAL: THERMOPLASTIC POLYESTER, UL 94V-0

DAP MATERIAL AVAILABLE UPON REQUEST

CONTACT MATERIAL; COPPER ALLOY CONTACT PLATING: GOLD ON THE MATING AREA, TIN PLATING ON THE CONTACT TAILS, NICKEL UNDERPLATE

345/395 SERIES CARD EDGE CONNECTOR CONTACT CODE 555,556,558,559,560 DIMENSIONS

YOUR CONNECTION TO QUALITY & SERVICE

ACAD REFERENCE NO. 345-ENG-MASTER DATE:MAY.16/2017 DRAWN: R.STA.MONICA 1:1 SHEET 2 OF 2