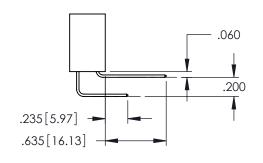

345-ENG-MASTER

**Contact Code 558** 

Contact Code 559

**Contact Code 560** 

INSULATOR MATERIAL: THERMOPLASTIC POLYESTER, UL 94V-0

DAP MATERIAL AVAILABLE UPON REQUEST

CONTACT MATERIAL; COPPER ALLOY CONTACT PLATING: GOLD ON THE MATING AREA, TIN PLATING ON THE CONTACT TAILS, NICKEL UNDERPLATE

345/395 SERIES CARD EDGE CONNECTOR CONTACT CODE 555,556,558,559,560 DIMENSIONS

YOUR CONNECTION TO QUALITY & SERVICE

ACAD REFERENCE NO. 345-ENG-MASTER DATE:MAY.16/2017 DRAWN: R.STA.MONICA 1:1 SHEET 2 OF 2