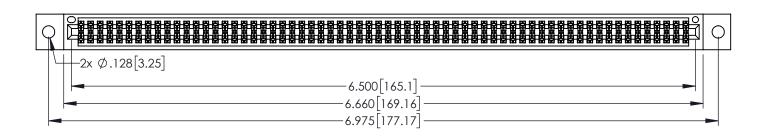

1

- INSULATOR MATERIAL: THERMOPLASTIC PBT BLACK, UL 94V-0
- CONTACT MATERIAL; COPPER TIN ALLOY CONTACT PLATING: GOLD ON THE MATING AREA, TIN PLATING ON THE CONTACT TAILS, NICKEL UNDERPLATE

| 345/395 SERIES CARD EDGE CONNECTO | R |
|-----------------------------------|---|
| PART NUMBER: 395-128-555-802      |   |

| ACAD REFERENCE NO   | . 345-ENG-MASTER |
|---------------------|------------------|
| DRAWN: R.STA.MONICA | DATE:MAY.16/2017 |
| CHECKED:            | DATE:            |
| SCALE: 1:1          | SHEET 1 OF 2     |
| DRAWING NUMBER      | ISSUE            |