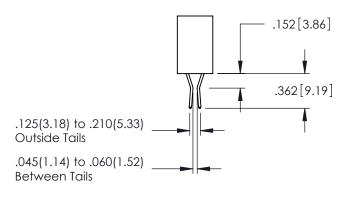

CONTACT MATERIAL; COPPER ALLOY CONTACT PLATING: GOLD ON THE MATING AREA, TIN PLATING ON THE CONTACT TAILS, NICKEL UNDERPLATE

345/395 SERIES CARD EDGE CONNECTOR CONTACT CODE 555,556,558,559,560 DIMENSIONS