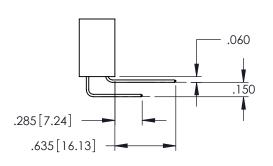

YOUR CONNECTION TO QUALITY & SERVICE

1:1 SHEET 1 OF 2 345-ENG-MASTER

**Contact Code 558** 

Contact Code 559

Contact Code 560

INSULATOR MATERIAL: THERMOPLASTIC POLYESTER, UL 94V-0

DAP MATERIAL AVAILABLE UPON REQUEST

CONTACT MATERIAL; COPPER ALLOY CONTACT PLATING: GOLD ON THE MATING AREA, TIN PLATING ON THE CONTACT TAILS, NICKEL UNDERPLATE

345/395 SERIES CARD EDGE CONNECTOR CONTACT CODE 555,556,558,559,560 DIMENSIONS