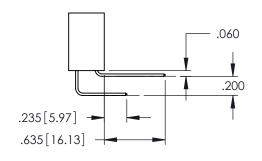

YOUR CONNECTION TO QUALITY & SERVICE

1:1 SHEET 1 OF 2 345-ENG-MASTER

**Contact Code 558** 

Contact Code 559

Contact Code 560

INSULATOR MATERIAL: THERMOPLASTIC POLYESTER, UL 94V-0

DAP MATERIAL AVAILABLE UPON REQUEST

CONTACT MATERIAL; COPPER ALLOY CONTACT PLATING: GOLD ON THE MATING AREA, TIN PLATING ON THE CONTACT TAILS, NICKEL UNDERPLATE

345/395 SERIES CARD EDGE CONNECTOR CONTACT CODE 555,556,558,559,560 DIMENSIONS