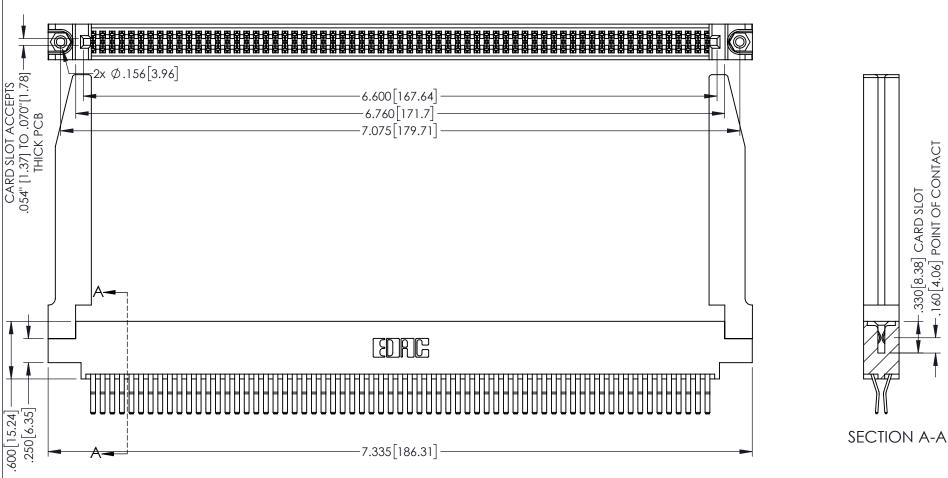

1

INSULATOR MATERIAL: THERMOPLASTIC PBT BLACK, UL 94V-0

CONTACT MATERIAL; COPPER TIN ALLOY

CONTACT PLATING: GOLD ON THE MATING AREA, TIN PLATING ON THE CONTACT TAILS, NICKEL UNDERPLATE

345/395 SERIES CARD EDGE CONNECTOR PART NUMBER: 395-130-560-878

CONTACT MATERIAL; COPPER ALLOY CONTACT PLATING: GOLD ON THE MATING AREA, TIN PLATING ON THE CONTACT TAILS, NICKEL UNDERPLATE

345/395 SERIES CARD EDGE CONNECTOR CONTACT CODE 555,556,558,559,560 DIMENSIONS