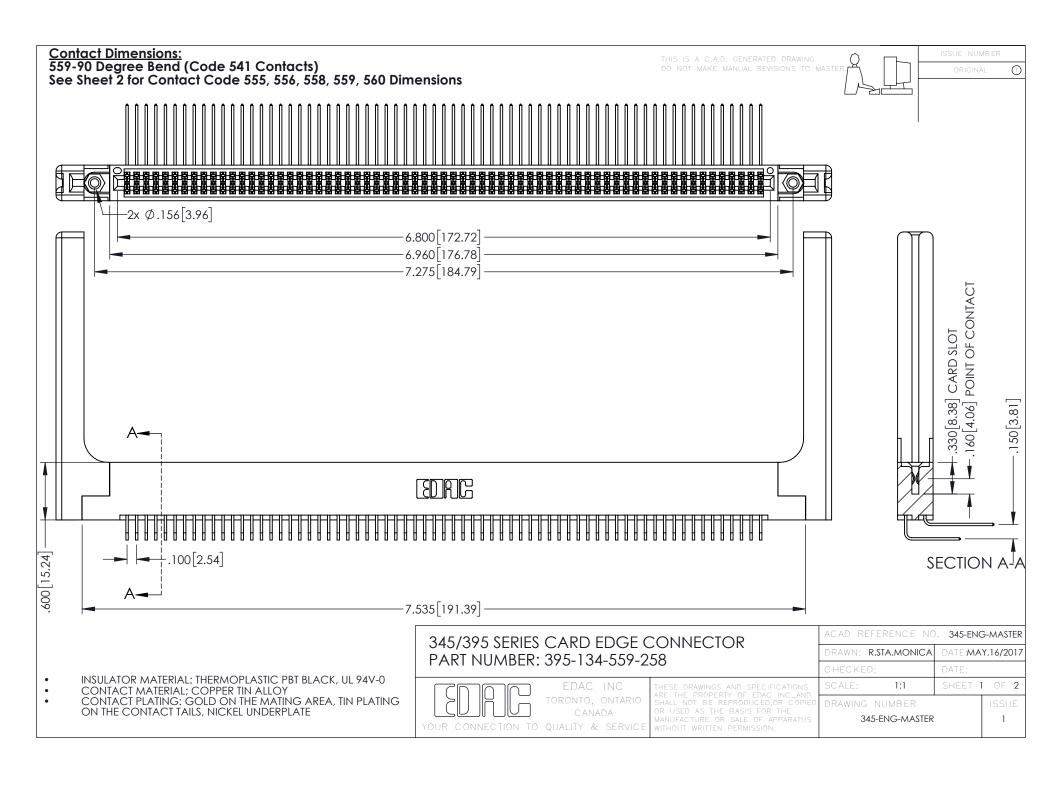

**Contact Code 558** 

Contact Code 559

**Contact Code 560** 

INSULATOR MATERIAL: THERMOPLASTIC POLYESTER, UL 94V-0

DAP MATERIAL AVAILABLE UPON REQUEST

CONTACT MATERIAL; COPPER ALLOY CONTACT PLATING: GOLD ON THE MATING AREA, TIN PLATING ON THE CONTACT TAILS, NICKEL UNDERPLATE