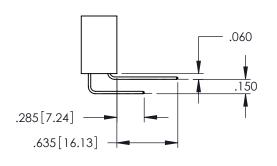

**Contact Code 558** 

Contact Code 559

**Contact Code 560** 

INSULATOR MATERIAL: THERMOPLASTIC POLYESTER, UL 94V-0

DAP MATERIAL AVAILABLE UPON REQUEST

CONTACT MATERIAL; COPPER ALLOY CONTACT PLATING: GOLD ON THE MATING AREA, TIN PLATING ON THE CONTACT TAILS, NICKEL UNDERPLATE