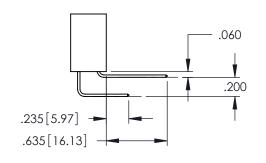

**Contact Code 558** 

Contact Code 559

**Contact Code 560** 

INSULATOR MATERIAL: THERMOPLASTIC POLYESTER, UL 94V-0

DAP MATERIAL AVAILABLE UPON REQUEST

CONTACT MATERIAL; COPPER ALLOY CONTACT PLATING: GOLD ON THE MATING AREA, TIN PLATING ON THE CONTACT TAILS, NICKEL UNDERPLATE