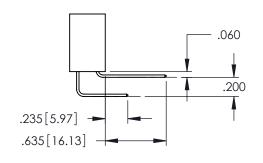

345-ENG-MASTER

**Contact Code 558** 

Contact Code 559

Contact Code 560

INSULATOR MATERIAL: THERMOPLASTIC POLYESTER, UL 94V-0

DAP MATERIAL AVAILABLE UPON REQUEST

CONTACT MATERIAL; COPPER ALLOY CONTACT PLATING: GOLD ON THE MATING AREA, TIN PLATING ON THE CONTACT TAILS, NICKEL UNDERPLATE

345/395 SERIES CARD EDGE CONNECTOR CONTACT CODE 555,556,558,559,560 DIMENSIONS

YOUR CONNECTION TO QUALITY & SERVICE

ACAD REFERENCE NO. 345-ENG-MASTER DATE:MAY.16/2017 DRAWN: R.STA.MONICA 1:1 SHEET 2 OF 2