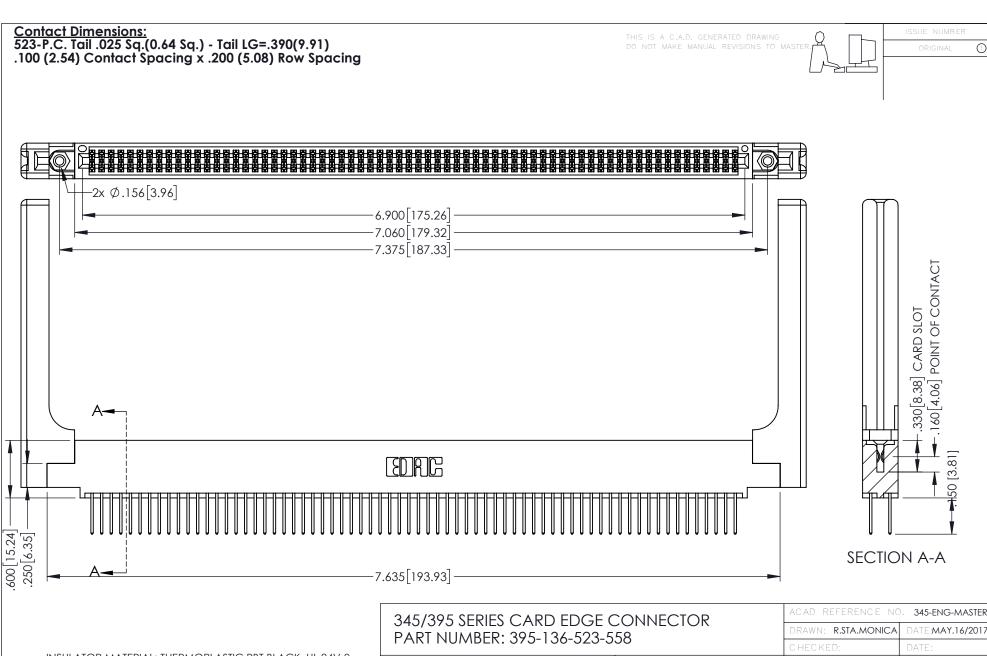

INSULATOR MATERIAL: THERMOPLASTIC PBT BLACK, UL 94V-0

CONTACT MATERIAL; COPPER TIN ALLOY CONTACT PLATING: GOLD ON THE MATING AREA, TIN PLATING ON THE CONTACT TAILS, NICKEL UNDERPLATE

| ACAD REFERENCE NO. 345-ENG-MASTER |                  |       |
|-----------------------------------|------------------|-------|
| DRAWN: R.STA.MONICA               | DATE:MAY.16/2017 |       |
| CHECKED:                          | DATE:            |       |
| SCALE: 1:1                        | SHEET 1          | OF 2  |
| DRAWING NUMBER                    |                  | ISSUE |
|                                   |                  |       |

345-ENG-MASTER

**Contact Code 558** 

Contact Code 559

Contact Code 560

INSULATOR MATERIAL: THERMOPLASTIC POLYESTER, UL 94V-0

DAP MATERIAL AVAILABLE UPON REQUEST

CONTACT MATERIAL; COPPER ALLOY CONTACT PLATING: GOLD ON THE MATING AREA, TIN PLATING ON THE CONTACT TAILS, NICKEL UNDERPLATE

345/395 SERIES CARD EDGE CONNECTOR CONTACT CODE 555,556,558,559,560 DIMENSIONS

YOUR CONNECTION TO QUALITY & SERVICE

ACAD REFERENCE NO. 345-ENG-MASTER DATE:MAY.16/2017 DRAWN: R.STA.MONICA 1:1 SHEET 2 OF 2