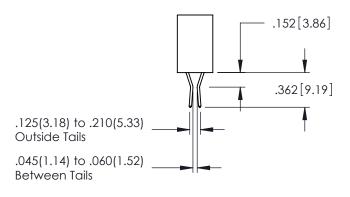

345-ENG-MASTER

**Contact Code 558** 

Contact Code 559

Contact Code 560

INSULATOR MATERIAL: THERMOPLASTIC POLYESTER, UL 94V-0

DAP MATERIAL AVAILABLE UPON REQUEST

CONTACT MATERIAL; COPPER ALLOY CONTACT PLATING: GOLD ON THE MATING AREA, TIN PLATING ON THE CONTACT TAILS, NICKEL UNDERPLATE

345/395 SERIES CARD EDGE CONNECTOR CONTACT CODE 555,556,558,559,560 DIMENSIONS

YOUR CONNECTION TO QUALITY & SERVICE

ACAD REFERENCE NO. 345-ENG-MASTER DATE:MAY.16/2017 DRAWN: R.STA.MONICA 1:1 SHEET 2 OF 2