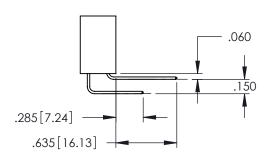

345-ENG-MASTER

**Contact Code 558** 

Contact Code 559

Contact Code 560

INSULATOR MATERIAL: THERMOPLASTIC POLYESTER, UL 94V-0

DAP MATERIAL AVAILABLE UPON REQUEST

CONTACT MATERIAL; COPPER ALLOY CONTACT PLATING: GOLD ON THE MATING AREA, TIN PLATING ON THE CONTACT TAILS, NICKEL UNDERPLATE

345/395 SERIES CARD EDGE CONNECTOR CONTACT CODE 555,556,558,559,560 DIMENSIONS

YOUR CONNECTION TO QUALITY & SERVICE

ACAD REFERENCE NO. 345-ENG-MASTER DATE:MAY.16/2017 DRAWN: R.STA.MONICA 1:1 SHEET 2 OF 2