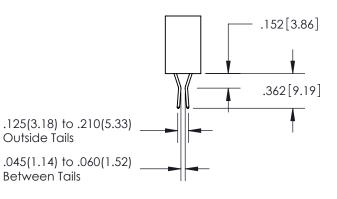

## **Contact Code 559**

Contact Code 560

- INSULATOR MATERIAL: THERMOPLASTIC POLYESTER, UL 94V-0
- DAP MATERIAL AVAILABLE UPON REQUEST
- CONTACT MATERIAL; COPPER ALLOY

CONTACT PLATING: GOLD ON THE MATING AREA, TIN PLATING ON THE CONTACT TAILS, NICKEL UNDERPLATE