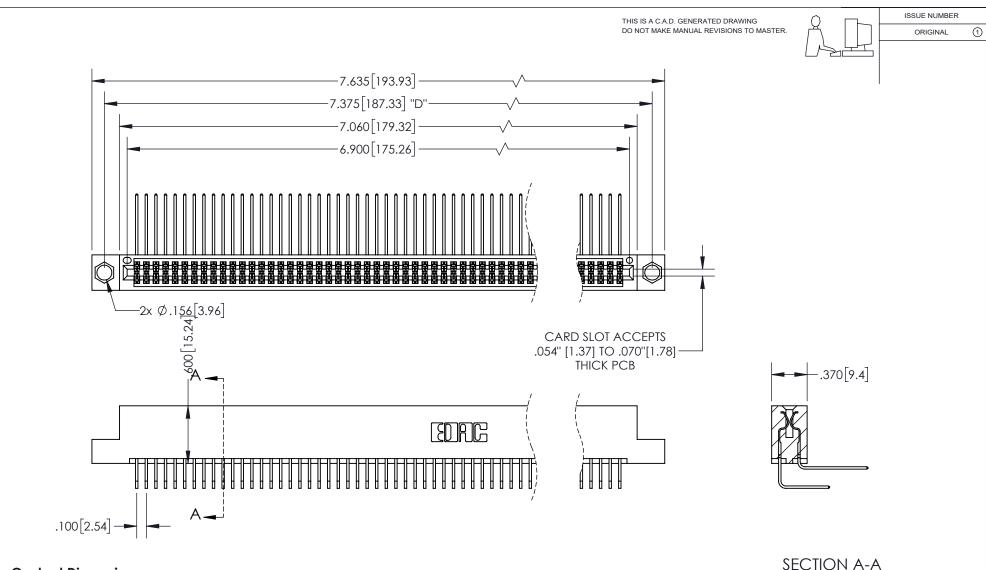

## 345/395 SERIES CARD EDGE CONNECTOR PART NUMBER: 395-136-558-204

YOUR CONNECTION TO QUALITY & SERVICE

**EDAC INC** TORONTO, ONTARIO CANADA

THESE DRAWINGS AND SPECIFICATIONS ARE THE PROPERTY OF EDAC INC.,AND SHALL NOT BE REPRODUCED, OR COPIED OR USED AS THE BASIS FOR THE MANUFACTURE OR SALE OF APPARATUS WITHOUT WRITTEN PERMISSION.

**Contact Dimensions:** 558-90 Degree Bend (Code 541 Contacts) See Sheet 2 for Contact Code 555, 556, 558, 559, 560 Dimensions

INSULATOR MATERIAL: THERMOPLASTIC PBT, UL 94V-0 CONTACT MATERIAL; COPPER TIN ALLOY
CONTACT PLATING: GOLD ON THE MATING AREA, TIN PLATING
ON THE CONTACT TAILS, NICKEL UNDERPLATE