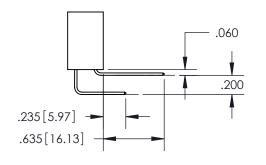

NDERPLATE

## 345/395 SERIES CARD EDGE CONNECTOR PART NUMBER: 395-136-558-204

YOUR CONNECTION TO QUALITY & SERVICE

**EDAC INC** TORONTO, ONTARIO CANADA

THESE DRAWINGS AND SPECIFICATIONS ARE THE PROPERTY OF EDAC INC.,AND SHALL NOT BE REPRODUCED, OR COPIED OR USED AS THE BASIS FOR THE MANUFACTURE OR SALE OF APPARATUS WITHOUT WRITTEN PERMISSION.

| ACAD REFERENCE NO.  |        | 345-ENG-MASTER   |       |
|---------------------|--------|------------------|-------|
| DRAWN: R.STA.MONICA |        | DATE:MAY.16/2017 |       |
| CHECKED:            |        | DATE:            |       |
| SCALE:              | 1:1    | SHEET            | OF 2  |
| DRAWING             | NUMBER |                  | ISSUE |
| 345-ENG-MASTER      |        |                  | 1     |



ISSUE NUMBER ORIGINAL

1









**Contact Code 558** 

## **Contact Code 559**

Contact Code 560

- INSULATOR MATERIAL: THERMOPLASTIC POLYESTER, UL 94V-0
- DAP MATERIAL AVAILABLE UPON REQUEST
- CONTACT MATERIAL; COPPER ALLOY

CONTACT PLATING: GOLD ON THE MATING AREA, TIN PLATING ON THE CONTACT TAILS, NICKEL UNDERPLATE

\*FOR ALL OTHER SPECIFICATIONS REFER TO SHEET 3\*

## 345/395 SERIES CARD EDGE CONNECTOR CONTACT CODE 555,556,558,559,560 DIMENSIONS



**EDAC INC** TORONTO, ONTARIO CANADA

THESE DRAWINGS AND SPECIFICATIONS ARE THE PROPERTY OF EDAC INC.,AND SHALL NOT BE REPRODUCED, OR COPIED OR USED AS THE BASIS FOR THE MANUFACTURE OR SALE OF APPARATUS WITHOUT WRITTEN PERMISSION.

|  | ACAD REFERENCE NO.  | 345-ENG-MASTER   |  |  |
|--|---------------------|------------------|--|--|
|  | DRAWN: R.STA.MONICA | DATE:M