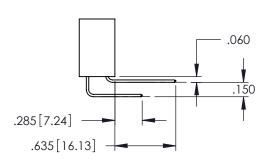

345-ENG-MASTER

**Contact Code 558** 

Contact Code 559

**Contact Code 560** 

INSULATOR MATERIAL: THERMOPLASTIC POLYESTER, UL 94V-0

DAP MATERIAL AVAILABLE UPON REQUEST

CONTACT MATERIAL; COPPER ALLOY CONTACT PLATING: GOLD ON THE MATING AREA, TIN PLATING ON THE CONTACT TAILS, NICKEL UNDERPLATE

345/395 SERIES CARD EDGE CONNECTOR CONTACT CODE 555,556,558,559,560 DIMENSIONS

YOUR CONNECTION TO QUALITY & SERVICE

ACAD REFERENCE NO. 345-ENG-MASTER DATE:MAY.16/2017 DRAWN: R.STA.MONICA 1:1 SHEET 2 OF 2