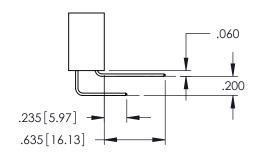

345-ENG-MASTER

**Contact Code 558** 

Contact Code 559

**Contact Code 560** 

INSULATOR MATERIAL: THERMOPLASTIC POLYESTER, UL 94V-0

DAP MATERIAL AVAILABLE UPON REQUEST

CONTACT MATERIAL; COPPER ALLOY CONTACT PLATING: GOLD ON THE MATING AREA, TIN PLATING ON THE CONTACT TAILS, NICKEL UNDERPLATE

345/395 SERIES CARD EDGE CONNECTOR CONTACT CODE 555,556,558,559,560 DIMENSIONS

YOUR CONNECTION TO QUALITY & SERVICE

ACAD REFERENCE NO. 345-ENG-MASTER DATE:MAY.16/2017 DRAWN: R.STA.MONICA 1:1 SHEET 2 OF 2