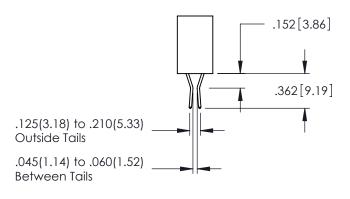

345-ENG-MASTER

**Contact Code 558** 

Contact Code 559

**Contact Code 560** 

INSULATOR MATERIAL: THERMOPLASTIC POLYESTER, UL 94V-0

DAP MATERIAL AVAILABLE UPON REQUEST

CONTACT MATERIAL; COPPER ALLOY CONTACT PLATING: GOLD ON THE MATING AREA, TIN PLATING ON THE CONTACT TAILS, NICKEL UNDERPLATE

345/395 SERIES CARD EDGE CONNECTOR CONTACT CODE 555,556,558,559,560 DIMENSIONS

YOUR CONNECTION TO QUALITY & SERVICE

ACAD REFERENCE NO. 345-ENG-MASTER DATE:MAY.16/2017 DRAWN: R.STA.MONICA 1:1 SHEET 2 OF 2