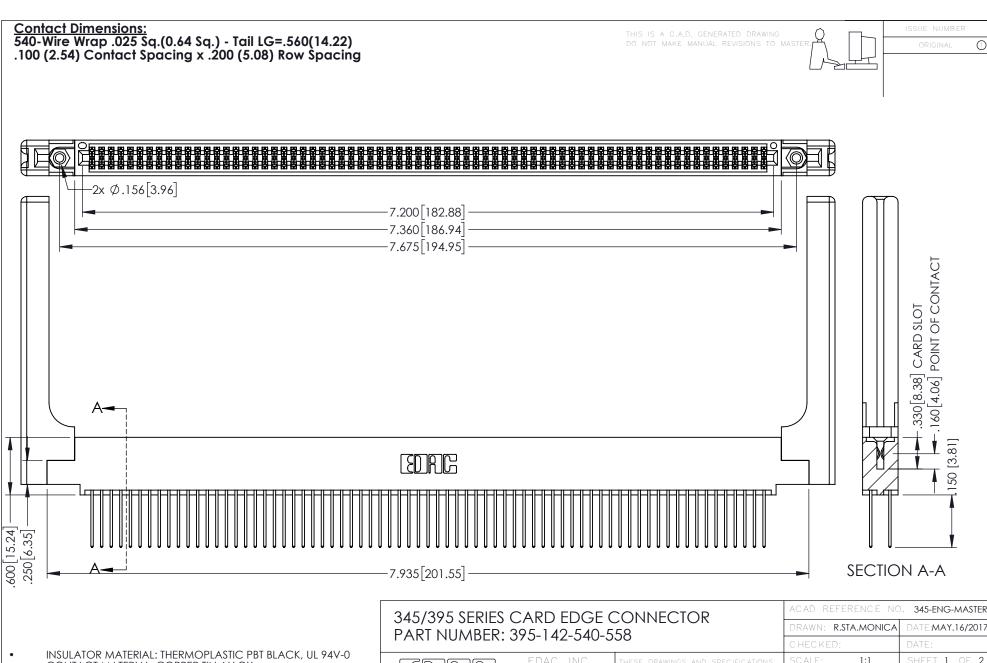

345/395 SERIES CARD EDGE CONNECTOR CONTACT CODE 555,556,558,559,560 DIMENSIONS

YOUR CONNECTION TO QUALITY & SERVICE

ACAD REFERENCE NO. 345-ENG-MASTER DATE:MAY.16/2017 DRAWN: R.STA.MONICA 1:1 SHEET 2 OF 2