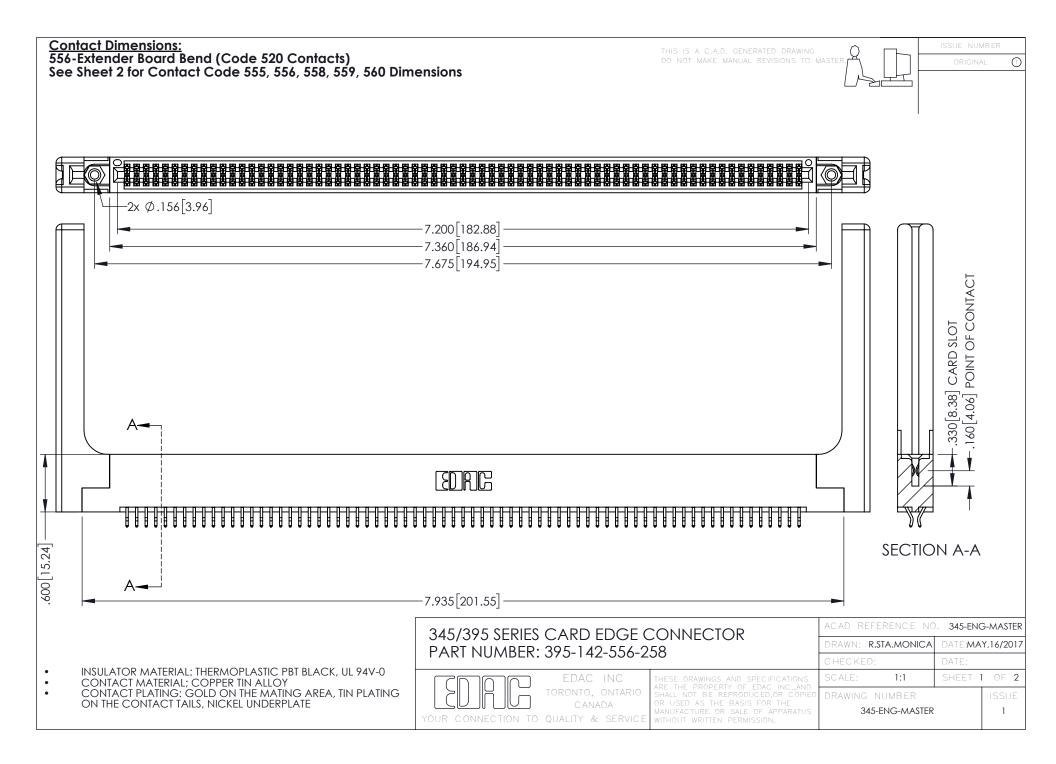

**Contact Code 555** 

**Contact Code 556** 

.152[3.86] .362[9.19] .125(3.18) to .210(5.33) **Outside Tails** .045(1.14) to .060(1.52) Between Tails

**Contact Code 558** 

Contact Code 559

Contact Code 560

INSULATOR MATERIAL: THERMOPLASTIC POLYESTER, UL 94V-0 DAP MATERIAL AVAILABLE UPON REQUEST

CONTACT MATERIAL; COPPER ALLOY CONTACT PLATING: GOLD ON THE MATING AREA, TIN PLATING ON THE CONTACT TAILS, NICKEL UNDERPLATE

345/395 SERIES CARD EDGE CONNECTOR CONTACT CODE 555,556,558,559,560 DIMENSIONS

YOUR CONNECTION TO QUALITY & SERVICE

ACAD REFERENCE NO. 345-ENG-MASTER DATE:MAY.16/2017 DRAWN: R.STA.MONICA 1:1 SHEET 2 OF 2

345-ENG-MASTER