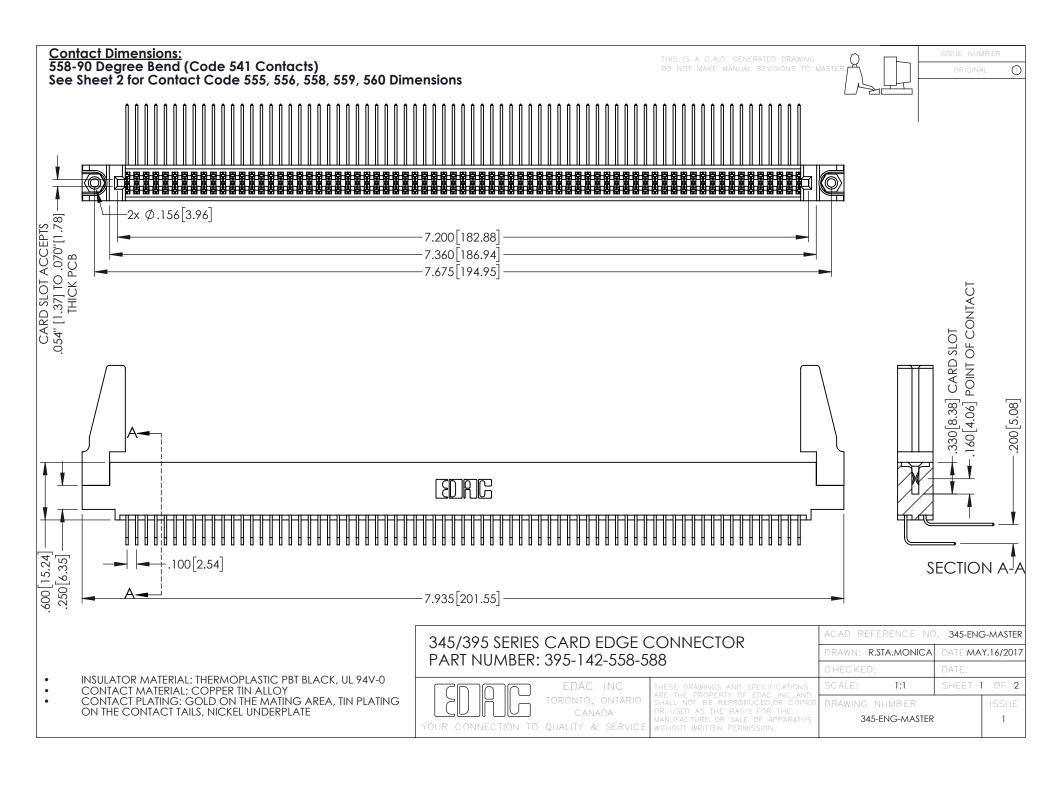

**Contact Code 555** 

**Contact Code 556** 

.152[3.86] .362[9.19] .125(3.18) to .210(5.33) **Outside Tails** .045(1.14) to .060(1.52) Between Tails

**Contact Code 558** 

Contact Code 559

Contact Code 560

INSULATOR MATERIAL: THERMOPLASTIC POLYESTER, UL 94V-0 DAP MATERIAL AVAILABLE UPON REQUEST

CONTACT MATERIAL; COPPER ALLOY CONTACT PLATING: GOLD ON THE MATING AREA, TIN PLATING ON THE CONTACT TAILS, NICKEL UNDERPLATE

345/395 SERIES CARD EDGE CONNECTOR CONTACT CODE 555,556,558,559,560 DIMENSIONS

YOUR CONNECTION TO QUALITY & SERVICE

ACAD REFERENCE NO. 345-ENG-MASTER DATE:MAY.16/2017 DRAWN: R.STA.MONICA 1:1 SHEET 2 OF 2

345-ENG-MASTER