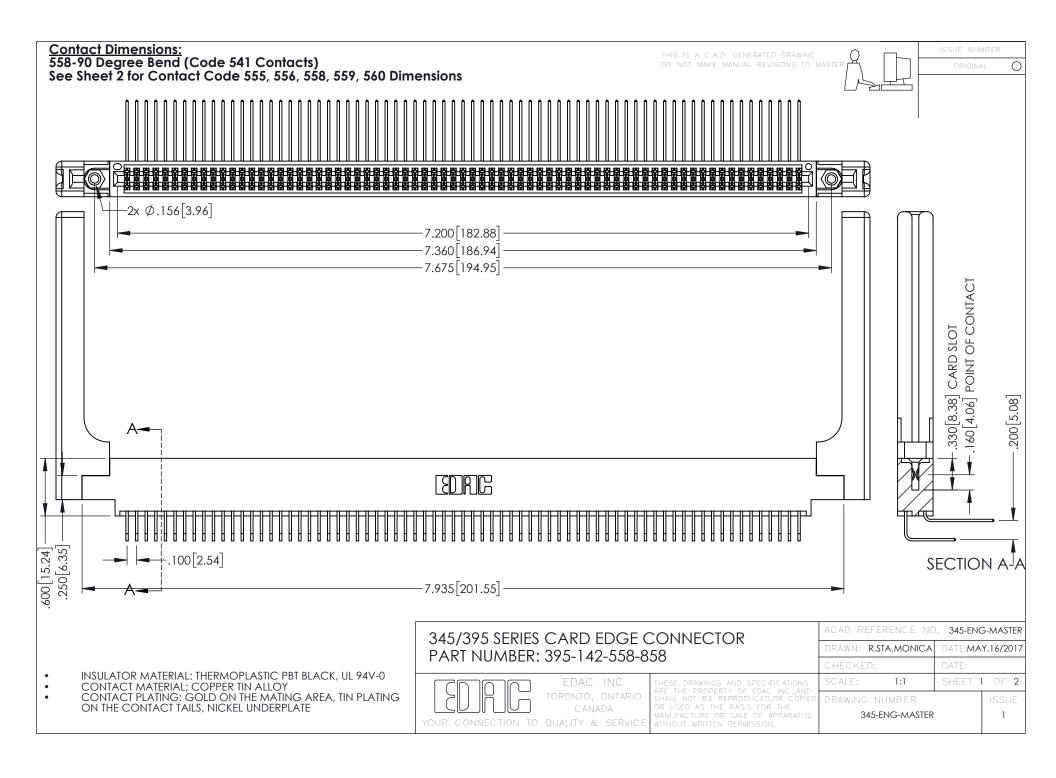

CONTACT MATERIAL; COPPER ALLOY CONTACT PLATING: GOLD ON THE MATING AREA, TIN PLATING ON THE CONTACT TAILS, NICKEL UNDERPLATE

345/395 SERIES CARD EDGE CONNECTOR CONTACT CODE 555,556,558,559,560 DIMENSIONS