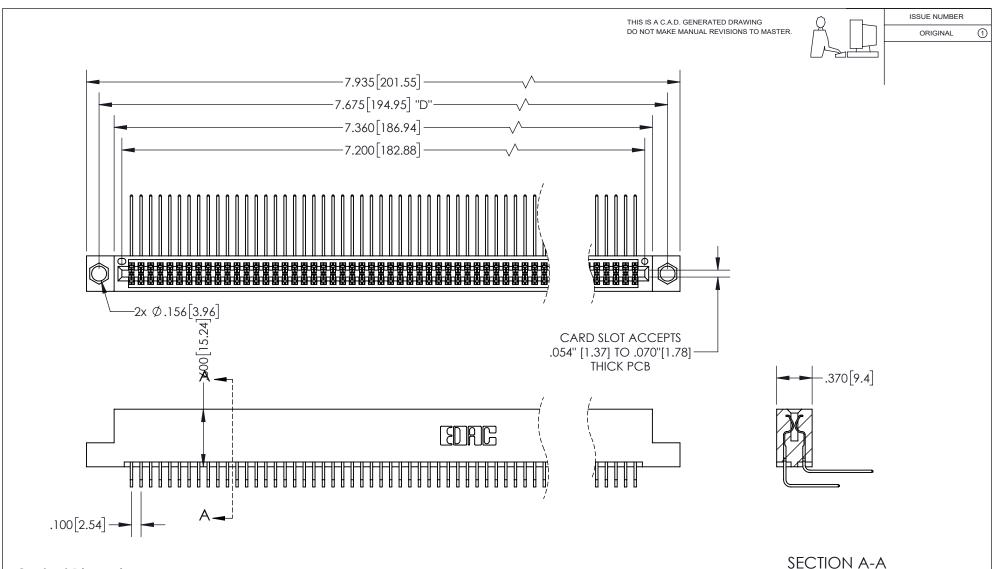

## 345/395 SERIES CARD EDGE CONNECTOR PART NUMBER: 395-142-559-204

YOUR CONNECTION TO QUALITY & SERVICE

**EDAC INC** TORONTO, ONTARIO CANADA

THESE DRAWINGS AND SPECIFICATIONS ARE THE PROPERTY OF EDAC INC.,AND SHALL NOT BE REPRODUCED, OR COPIED OR USED AS THE BASIS FOR THE MANUFACTURE OR SALE OF APPARATUS WITHOUT WRITTEN PERMISSION.

**Contact Dimensions:** 559-90 Degree Bend (Code 541 Contacts) See Sheet 2 for Contact Code 555, 556, 558, 559, 560 Dimensions

INSULATOR MATERIAL: THERMOPLASTIC PBT, UL 94V-0 CONTACT MATERIAL; COPPER TIN ALLOY
CONTACT PLATING: GOLD ON THE MATING AREA, TIN PLATING
ON THE CONTACT TAILS, NICKEL UNDERPLATE