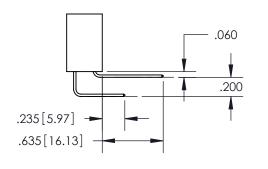

HERMOPLASTIC PBT, UL 94V-0 CONTACT MATERIAL; COPPER TIN ALLOY
CONTACT PLATING: GOLD ON THE MATING AREA, TIN PLATING
ON THE CONTACT TAILS, NICKEL UNDERPLATE

## 345/395 SERIES CARD EDGE CONNECTOR PART NUMBER: 395-142-559-204

YOUR CONNECTION TO QUALITY & SERVICE

**EDAC INC** TORONTO, ONTARIO CANADA

THESE DRAWINGS AND SPECIFICATIONS ARE THE PROPERTY OF EDAC INC.,AND SHALL NOT BE REPRODUCED, OR COPIED OR USED AS THE BASIS FOR THE MANUFACTURE OR SALE OF APPARATUS WITHOUT WRITTEN PERMISSION.

| ACAD REFERENCE NO.  | 345-ENG-MASTER   |
|---------------------|------------------|
| DRAWN: R.STA.MONICA | DATE:MAY.16/2017 |
| CHECKED:            | DATE:            |
| SCALE: 1:1          | SHEET 1 OF 2     |
| DRAWING NUMBER      | ISSUE            |

345-ENG-MASTER



ORIGINAL 1

ISSUE NUMBER









**Contact Code 558** 

## **Contact Code 559**

Contact Code 560

- INSULATOR MATERIAL: THERMOPLASTIC POLYESTER, UL 94V-0
- DAP MATERIAL AVAILABLE UPON REQUEST
- CONTACT MATERIAL; COPPER ALLOY

CONTACT PLATING: GOLD ON THE MATING AREA, TIN PLATING ON THE CONTACT TAILS, NICKEL UNDERPLATE

\*FOR ALL OTHER SPECIFICATIONS REFER TO SHEET 3\*

## 345/395 SERIES CARD EDGE CONNECTOR CONTACT CODE 555,556,558,559,560 DIMENSIONS

YOUR CONNECTION TO QUALITY & SERVICE

**EDAC INC** TORONTO, ONTARIO CANADA

THESE DRAWINGS AND SPECIFICATIONS ARE THE PROPERTY OF EDAC INC.,AND SHALL NOT BE REPRODUCED, OR COPIED OR USED AS THE BASIS FOR THE MANUFACTURE OR SALE OF APPARATUS WITHOUT WRITTEN PERMISSION.

| ACAD REFERENCE NO.  | 345-ENG-MASTER   |
|---------------------|------------------|
| DRAWN: R.STA.