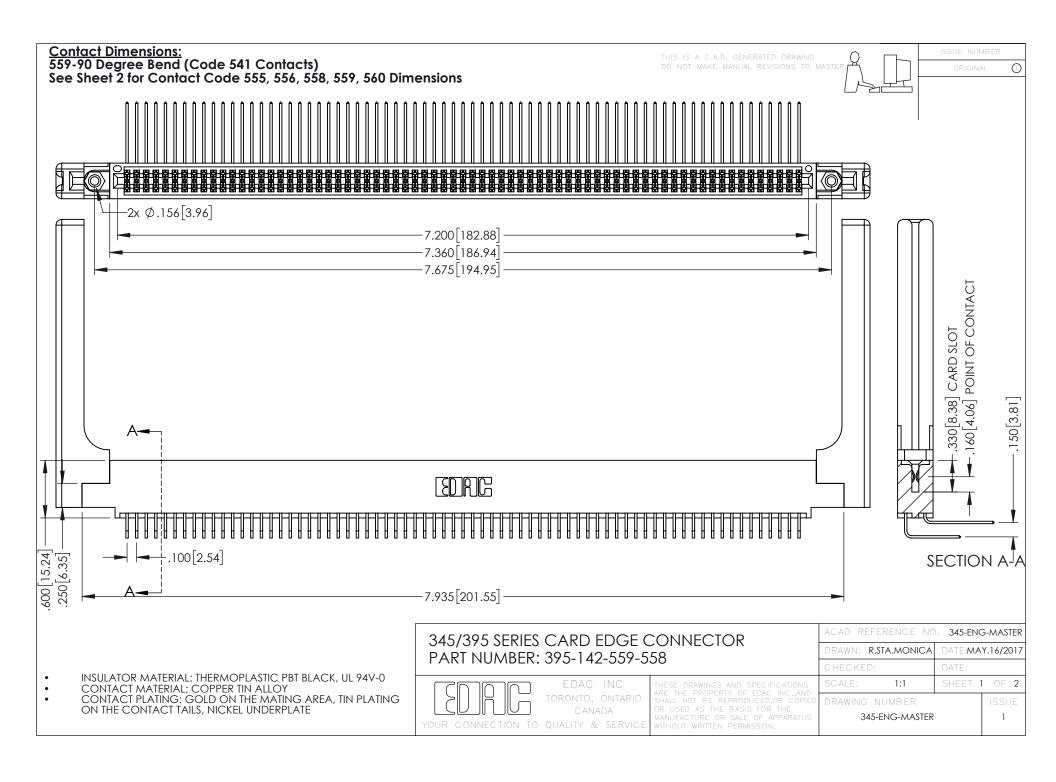

**Contact Code 555** 

**Contact Code 556** 

.152[3.86] .362[9.19] .125(3.18) to .210(5.33) **Outside Tails** .045(1.14) to .060(1.52) Between Tails

**Contact Code 558** 

Contact Code 559

Contact Code 560

INSULATOR MATERIAL: THERMOPLASTIC POLYESTER, UL 94V-0 DAP MATERIAL AVAILABLE UPON REQUEST

CONTACT MATERIAL; COPPER ALLOY CONTACT PLATING: GOLD ON THE MATING AREA, TIN PLATING ON THE CONTACT TAILS, NICKEL UNDERPLATE

345/395 SERIES CARD EDGE CONNECTOR CONTACT CODE 555,556,558,559,560 DIMENSIONS

YOUR CONNECTION TO QUALITY & SERVICE

ACAD REFERENCE NO. 345-ENG-MASTER DATE:MAY.16/2017 DRAWN: R.STA.MONICA 1:1 SHEET 2 OF 2

345-ENG-MASTER