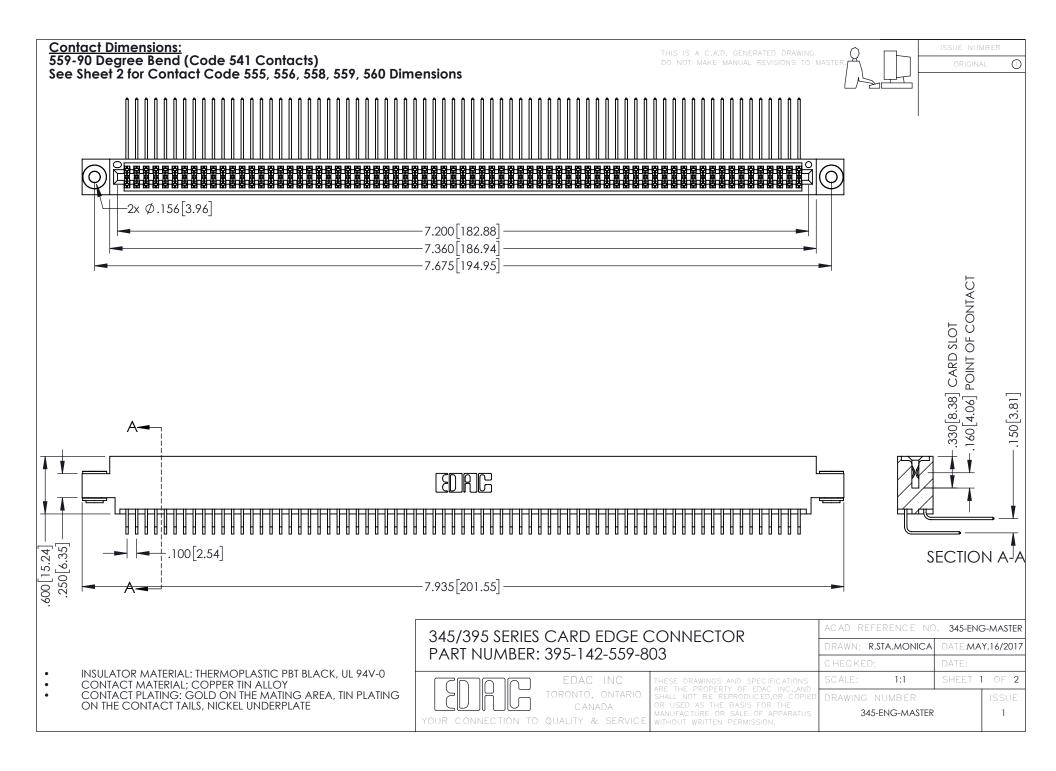

**Contact Code 555** 

**Contact Code 556** 



.152[3.86] .362[9.19] .125(3.18) to .210(5.33) **Outside Tails** .045(1.14) to .060(1.52) Between Tails

**Contact Code 558** 

Contact Code 559

Contact Code 560

INSULATOR MATERIAL: THERMOPLASTIC POLYESTER, UL 94V-0 DAP MATERIAL AVAILABLE UPON REQUEST

CONTACT MATERIAL; COPPER ALLOY CONTACT PLATING: GOLD ON THE MATING AREA, TIN PLATING ON THE CONTACT TAILS, NICKEL UNDERPLATE

345/395 SERIES CARD EDGE CONNECTOR CONTACT CODE 555,556,558,559,560 DIMENSIONS

YOUR CONNECTION TO QUALITY & SERVICE

ACAD REFERENCE NO. 345-ENG-MASTER DATE:MAY.16/2017 DRAWN: R.STA.MONICA 1:1 SHEET 2 OF 2

345-ENG-MASTER