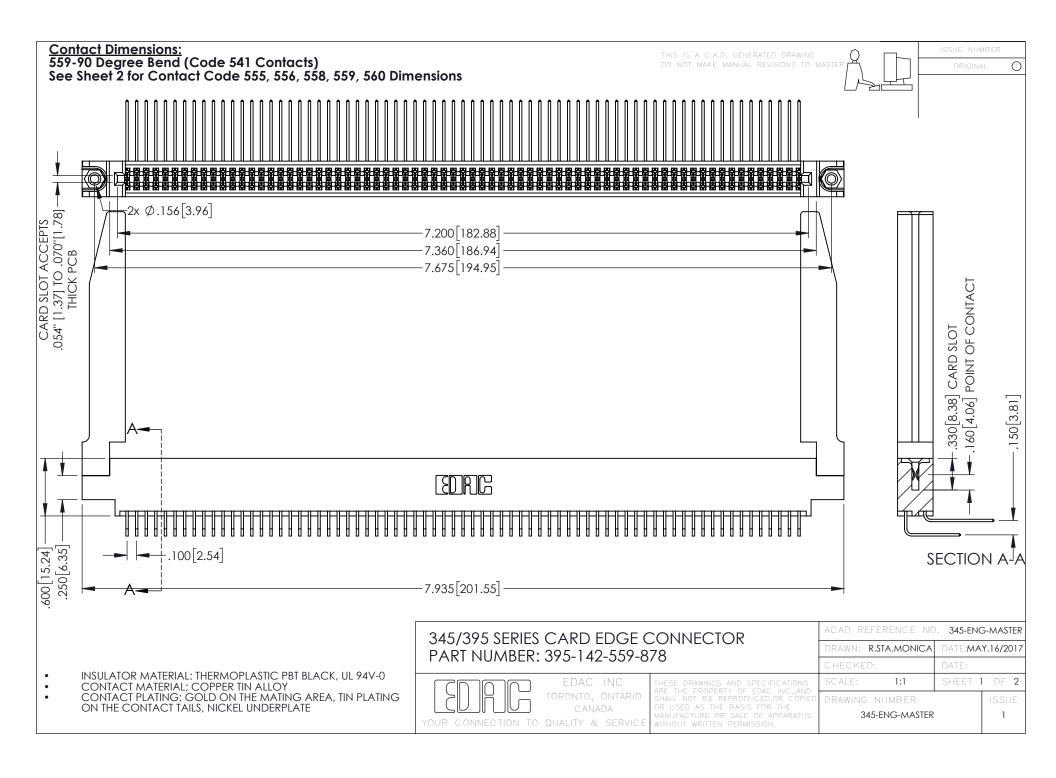

CONTACT MATERIAL; COPPER ALLOY CONTACT PLATING: GOLD ON THE MATING AREA, TIN PLATING ON THE CONTACT TAILS, NICKEL UNDERPLATE

345/395 SERIES CARD EDGE CONNECTOR CONTACT CODE 555,556,558,559,560 DIMENSIONS