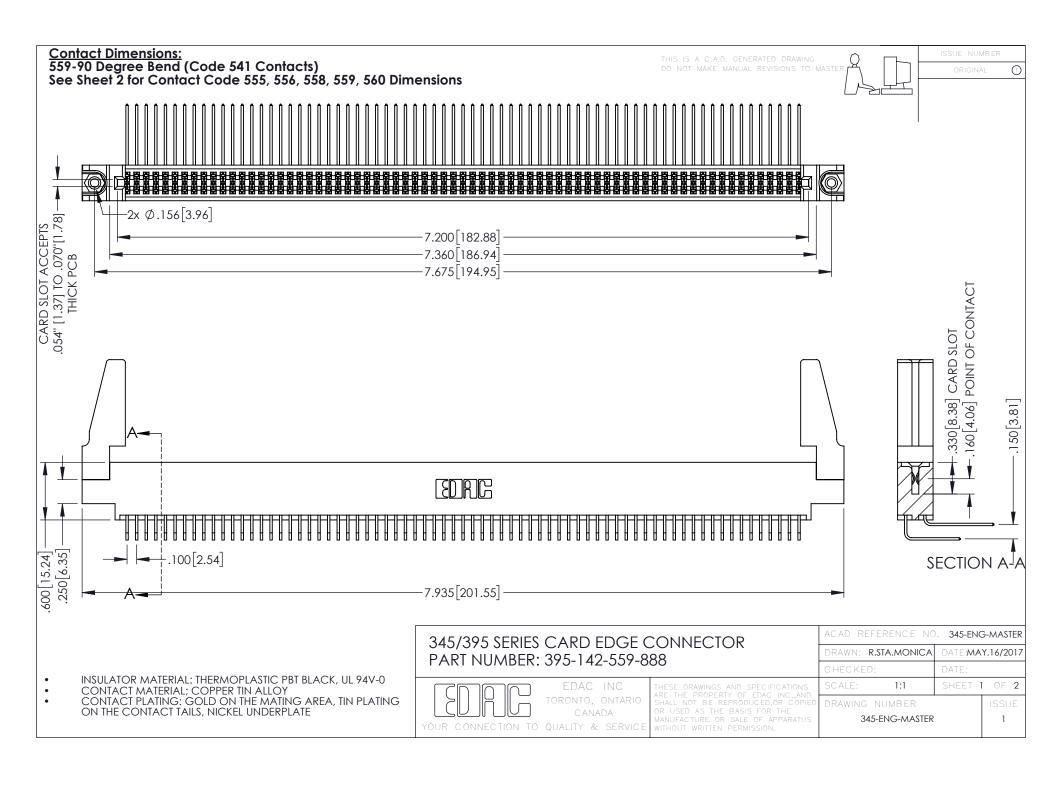

CONTACT MATERIAL; COPPER ALLOY CONTACT PLATING: GOLD ON THE MATING AREA, TIN PLATING ON THE CONTACT TAILS, NICKEL UNDERPLATE

345/395 SERIES CARD EDGE CONNECTOR CONTACT CODE 555,556,558,559,560 DIMENSIONS