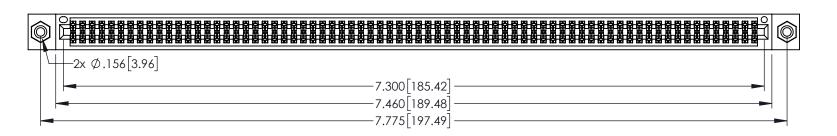

345/395 SERIES CARD EDGE CONNECTOR PART NUMBER: 395-144-560-808

EDAC INC TORONTO, ONTARIO CANADA

YOUR CONNECTION TO QUALITY & SERVICE WITHOUT WRITI

THESE DRAWINGS AND SPECIFICATIONS
ARE THE PROPERTY OF EDAC INC.,AND
SHALL NOT BE REPRODUCED,OR COPIED
OR USED AS THE BASIS FOR THE
MANUFACTURE OR SALE OF APPARATUS
WITHOUT WRITTEN PERMISSION.

| ACAD REFERENCE NO. 345-ENG-MASTER |                  |  |
|-----------------------------------|------------------|--|
| DRAWN: R.STA.MONICA               | DATE:MAY.16/2017 |  |
| CHECKED:                          | DATE:            |  |
| SCALE: 1:1                        | SHEET 1 OF 2     |  |
| DRAWING NUMBER                    | ISSUE            |  |