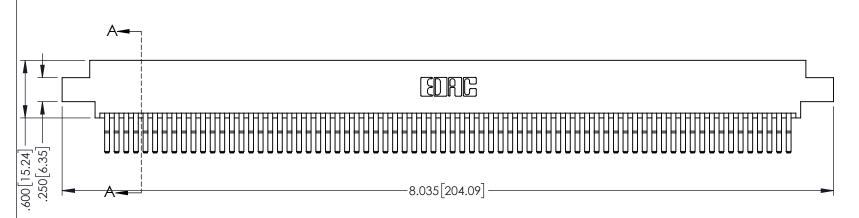

TING NUMBER ISSUE

345-ENG-MASTER 1

**Contact Code 558** 

Contact Code 559

**Contact Code 560** 

- INSULATOR MATERIAL: THERMOPLASTIC POLYESTER, UL 94V-0 DAP MATERIAL AVAILABLE UPON REQUEST
- CONTACT MATERIAL; COPPER ALLOY

CONTACT PLATING: GOLD ON THE MATING AREA, TIN PLATING ON THE CONTACT TAILS, NICKEL UNDERPLATE

345/395 SERIES CARD EDGE CONNECTOR CONTACT CODE 555,556,558,559,560 DIMENSIONS

YOUR CONNECTION TO QUALITY & SERVICE

|    | ACAD REFERENCE NO. 345-ENG-MASTER |                  |  |
|----|-----------------------------------|------------------|--|
| 2  | DRAWN: R.STA.MONICA               | DATE:MAY.16/2017 |  |
| )  | CHECKED:                          | DATE:            |  |
|    | SCALE: 1:1                        | SHEET 2 OF 2     |  |
| ED | DRAWING NUMBER                    | ISSUE            |  |
| 5  | 345-ENG-MASTER                    | 1                |  |