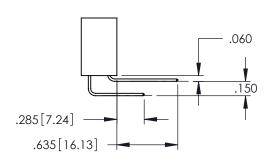

TING NUMBER ISSUE

345-ENG-MASTER 1

**Contact Code 558** 

Contact Code 559

**Contact Code 560** 

- INSULATOR MATERIAL: THERMOPLASTIC POLYESTER, UL 94V-0 DAP MATERIAL AVAILABLE UPON REQUEST
- CONTACT MATERIAL; COPPER ALLOY

CONTACT PLATING: GOLD ON THE MATING AREA, TIN PLATING ON THE CONTACT TAILS, NICKEL UNDERPLATE

345/395 SERIES CARD EDGE CONNECTOR CONTACT CODE 555,556,558,559,560 DIMENSIONS

YOUR CONNECTION TO QUALITY & SERVICE