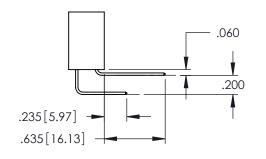

Contact Dimensions:
560-Extender Board Bend (Code 523 Contacts)
See Sheet 2 for Contact Code 555, 556, 558, 559, 560 Dimensions

THIS IS A C.A.D. GENERATED DRAWING DO NOT MAKE MANUAL REVISIONS TO MASTI

SSUE NUMBER