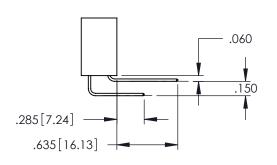

**Contact Code 558** 

Contact Code 559

Contact Code 560

- INSULATOR MATERIAL: THERMOPLASTIC POLYESTER, UL 94V-0 DAP MATERIAL AVAILABLE UPON REQUEST
- CONTACT MATERIAL; COPPER ALLOY

CONTACT PLATING: GOLD ON THE MATING AREA, TIN PLATING ON THE CONTACT TAILS, NICKEL UNDERPLATE

345/395 SERIES CARD EDGE CONNECTOR CONTACT CODE 555,556,558,559,560 DIMENSIONS

YOUR CONNECTION TO QUALITY & SERVICE

|    | ACAD REFERENCE NO. 345-ENG-MASTER |                  |  |
|----|-----------------------------------|------------------|--|
| 2  | DRAWN: R.STA.MONICA               | DATE:MAY.16/2017 |  |
| )  | CHECKED:                          | DATE:            |  |
|    | SCALE: 1:1                        | SHEET 2 OF 2     |  |
| ED | DRAWING NUMBER                    | ISSUE            |  |
| 5  | 345-ENG-MASTER                    | 1                |  |