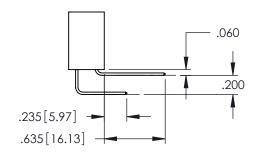

**Contact Code 558** 

Contact Code 559

Contact Code 560

- INSULATOR MATERIAL: THERMOPLASTIC POLYESTER, UL 94V-0 DAP MATERIAL AVAILABLE UPON REQUEST
- CONTACT MATERIAL; COPPER ALLOY

CONTACT PLATING: GOLD ON THE MATING AREA, TIN PLATING ON THE CONTACT TAILS, NICKEL UNDERPLATE

345/395 SERIES CARD EDGE CONNECTOR CONTACT CODE 555,556,558,559,560 DIMENSIONS

YOUR CONNECTION TO QUALITY & SERVICE

|    | ACAD REFERENCE NO. 345-ENG-MASTER |                  |  |
|----|-----------------------------------|------------------|--|
| 2  | DRAWN: R.STA.MONICA               | DATE:MAY.16/2017 |  |
| )  | CHECKED:                          | DATE:            |  |
|    | SCALE: 1:1                        | SHEET 2 OF 2     |  |
| ED | DRAWING NUMBER                    | ISSUE            |  |
| 5  | 345-ENG-MASTER                    | 1                |  |