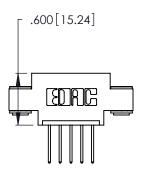

346/396 SERIES CARD EDGE CONNECTOR PART NUMBER: 396-005-522-603

**EDAC INC** TORONTO, ONTARIO CANADA

THESE DRAWINGS AND SPECIFICATIONS ARE THE PROPERTY OF EDAC INC.,AND SHALL NOT BE REPRODUCED, OR COPIED OR USED AS THE BASIS FOR THE MANUFACTURE OR SALE OF APPARATUS WITHOUT WRITTEN PERMISSION.

| ACAD REFERENCE NO. |       | 346-ENG-MASTER |           |
|--------------------|-------|----------------|-----------|
| DRAWN:             | J.LEE | DATE: A        | PR. 22/09 |
| CHECKED:           |       | DATE:          |           |
| SCALE:             | N.T.S | SHEET          | OF 2      |
| DRAWING NUMBER     |       |                | ISSUE     |
| 346-ENG-MASTER     |       |                | 1         |