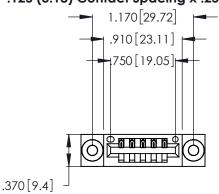

Contact Dimensions: 522-P.C. Tail .025 Sq. (0.64 Sq.) - Tail LG. =.440 (11.18) .125 (3.18) Contact Spacing x .250 (6.35) Row Spacing

- INSULATOR MATERIAL: THERMOPLASTIC POLYESTER, UL 94V-0 CONTACT MATERIAL; COPPER, NICKEL, TIN ALLOY CA-725
- CONTACT PLATING: GOLD ON THE MATING AREA, TIN-LEAD ON THE CONTACT TAILS, NICKEL UNDERPLATE

THIS IS A C.A.D. GENERATED DRAWING DO NOT MAKE MANUAL REVISIONS TO MASTER.

ISSUE NUMBER ORIGINAL 1

| Card Slot Accepts .054 [1.37] to .070 [1.78] —— Thick P.C. Board |
|------------------------------------------------------------------|
| .330 [8.38] Card Slot .160 [4.07] Point of Contact               |

346/396 SERIES CARD EDGE CONNECTOR PART NUMBER: 396-005-522-603

**EDAC INC** TORONTO, ONTARIO CANADA

THESE DRAWINGS AND SPECIFICATIONS ARE THE PROPERTY OF EDAC INC.,AND SHALL NOT BE REPRODUCED, OR COPIED OR USED AS THE BASIS FOR THE MANUFACTURE OR SALE OF APPARATUS WITHOUT WRITTEN PERMISSION.