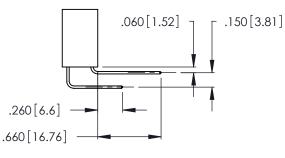

DAC INC** TORONTO, ONTARIO CANADA

THESE DRAWINGS AND SPECIFICATIONS ARE THE PROPERTY OF EDAC INC.,AND SHALL NOT BE REPRODUCED, OR COPIED OR USED AS THE BASIS FOR THE MANUFACTURE OR SALE OF APPARATUS WITHOUT WRITTEN PERMISSION.

| ACAD REFERENCE NO. |       | 346-ENG-MASTER |           |
|--------------------|-------|----------------|-----------|
| DRAWN:             | J.LEE | DATE: A        | PR. 22/09 |
| CHECKED:           |       | DATE:          |           |
| SCALE:             | N.T.S | SHEET          | OF 2      |
| DRAWING NUMBER     |       |                | ISSUE     |
| 346-ENG-MASTER     |       |                | 1         |

THIS IS A C.A.D. GENERATED DRAWING DO NOT MAKE MANUAL REVISIONS TO MASTER.

Contact Code 556



ISSUE NUMBER

ORIGINAL

1





**Contact Code 555** 



.165 [4.19] .045(1.14) to .060(1.52) Between Tails .375 [9.54] .125(3.18) to .210(5.33) **Outside Tails** 

**Contact Code 558** 

## **Contact Code 559**

**Contact Code 560** 

## INSULATOR MATERIAL: THERMOPLASTIC POLYESTER, UL 94V-0 CONTACT MATERIAL; COPPER, NICKEL, TIN ALLOY CA-725 CONTACT PLATING: GOLD ON THE MATING AREA, TIN-LEAD

ON THE CONTACT TAILS, NICKEL UNDERPLATE

346/396 SERIES CARD EDGE CONNECTOR CONTACT CODE 555,556,558,559,560 DIMENSIONS



**EDAC INC** TORONTO, ONTARIO CANADA

THESE DRAWINGS AND SPECIFICATIONS ARE THE PROPERTY OF EDAC INC.,AND SHALL NOT BE REPRODUCED, OR COPIED OR USED AS THE BASIS FOR THE MANUFACTURE OR SALE OF APPARATUS WITHOUT WRITTEN PERMISSION.

|   | ACAD REFERENCE NO. | 346-ENG-MASTER   |  |
|---|--------------------|------------------|--|
| S |