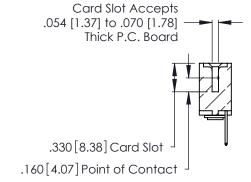

<u>Contact Dimensions:</u>
526-P.C. Tail .018 Sq. (0.46 Sq.) - Tail LG. =.350 (8.89)
.125 (3.18) Contact Spacing x .250 (6.35) Row Spacing

- INSULATOR MATERIAL: THERMOPLASTIC POLYESTER, UL 94V-0 CONTACT MATERIAL; COPPER, NICKEL, TIN ALLOY CA-725
- CONTACT PLATING: GOLD ON THE MATING AREA, TIN-LEAD ON THE CONTACT TAILS, NICKEL UNDERPLATE

THIS IS A C.A.D. GENERATED DRAWING DO NOT MAKE MANUAL REVISIONS TO MASTER.

| 346/396 SERIES CARD EDGE CONNECTOR |
|------------------------------------|
| PART NUMBER: 396-005-526-103       |

**EDAC INC** TORONTO, ONTARIO CANADA