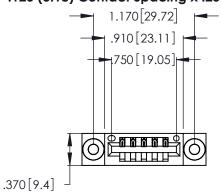

<u>Contact Dimensions:</u>
526-P.C. Tail .018 Sq. (0.46 Sq.) - Tail LG. =.350 (8.89)
.125 (3.18) Contact Spacing x .250 (6.35) Row Spacing

- INSULATOR MATERIAL: THERMOPLASTIC POLYESTER, UL 94V-0 CONTACT MATERIAL; COPPER, NICKEL, TIN ALLOY CA-725
- CONTACT PLATING: GOLD ON THE MATING AREA, TIN-LEAD ON THE CONTACT TAILS, NICKEL UNDERPLATE

THIS IS A C.A.D. GENERATED DRAWING DO NOT MAKE MANUAL REVISIONS TO MASTER.

| 346/396 SERIES CARD EDGE CONNECTOR |
|------------------------------------|
| PART NUMBER: 396-005-526-103       |

**EDAC INC** TORONTO, ONTARIO CANADA