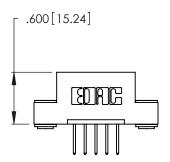

THIS IS A C.A.D. GENERATED DRAWING DO NOT MAKE MANUAL REVISIONS TO MASTER.

| 346/396 SERIES CARD EDGE CONNECTOR |
|------------------------------------|
| PART NUMBER: 396-005-526-103       |

**EDAC INC** TORONTO, ONTARIO CANADA