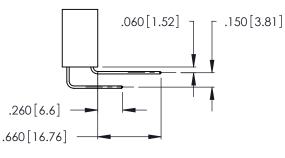

DAC INC** TORONTO, ONTARIO CANADA

THESE DRAWINGS AND SPECIFICATIONS ARE THE PROPERTY OF EDAC INC.,AND SHALL NOT BE REPRODUCED, OR COPIED OR USED AS THE BASIS FOR THE MANUFACTURE OR SALE OF APPARATUS WITHOUT WRITTEN PERMISSION.

|  | ACAD REFERENCE NO. |       | 346-ENG-MASTER   |      |
|--|--------------------|-------|------------------|------|
|  | DRAWN:             | J.LEE | DATE: APR. 22/09 |      |
|  | CHECKED:           |       | DATE:            |      |
|  | SCALE:             | N.T.S | SHEET            | OF 2 |
|  | DRAWING NUMBER     |       | ISSUE            |      |
|  | 346-ENG-MASTER     |       |                  | 1    |

THIS IS A C.A.D. GENERATED DRAWING DO NOT MAKE MANUAL REVISIONS TO MASTER.

Contact Code 556



ISSUE NUMBER

ORIGINAL

1





**Contact Code 555** 



.165 [4.19] .045(1.14) to .060(1.52) Between Tails .375 [9.54] .125(3.18) to .210(5.33) Outside Tails

**Contact Code 558** 

## **Contact Code 559**

Contact Code 560

## INSULATOR MATERIAL: THERMOPLASTIC POLYESTER, UL 94V-0 CONTACT MATERIAL; COPPER, NICKEL, TIN ALLOY CA-725 CONTACT PLATING: GOLD ON THE MATING AREA, TIN-LEAD

ON THE CONTACT TAILS, NICKEL UNDERPLATE

346/396 SERIES CARD EDGE CONNECTOR CONTACT CODE 555,556,558,559,560 DIMENSIONS



**EDAC INC** TORONTO, ONTARIO CANADA

THESE DRAWINGS AND SPECIFICATIONS ARE THE PROPERTY OF EDAC INC.,AND SHALL NOT BE REPRODUCED, OR COPIED OR USED AS THE BASIS FOR THE MANUFACTURE OR SALE OF APPARATUS WITHOUT WRITTEN PERMISSION.

|   | ACAD REFERENCE NO. | 346-ENG-MASTER   |  |
|---|--------------------|------------------|--|
| S | DRAWN: J.L