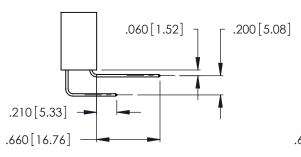

THIS IS A C.A.D. GENERATED DRAWING DO NOT MAKE MANUAL REVISIONS TO MASTER.

Contact Code 556

ISSUE NUMBER

ORIGINAL

1

**Contact Code 555** 

.165 [4.19] .045(1.14) to .060(1.52) Between Tails .375 [9.54] .125(3.18) to .210(5.33) Outside Tails